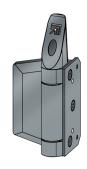

**REAR VIEW** 

**TOP VIEW** 

**FRONT VIEW** 

**INSTALLED SAFETY CAP** 

**SIDE VIEW** 

## **NOTES / SPECIFICATION:**

ALL HINGES COMPONENTS IN 2205 GRADE STAINLESS STEEL

RECOMMENDED FOR 8MM - 10MM GLASS. SUITABLE FOR GLASS UP TO 21MM.

AVAILABLE IN POLISHED STAINLESS STEEL, BRUSHED STAINLESS STEEL, AND MATT BLACK FINISHES.

GLASS MAX. WIDTH: 900MM GLASS MAX, HEIGHT: 1500MM GLASS MAX. WEIGHT: 45KG

| PRODUCT REF: | 155GW - 155WP / 155WS / 155WB                      |
|--------------|----------------------------------------------------|
| DESCRIPTION: | HINGE DIMENSIONS AND GLASS<br>PREPARATION DETAILS. |
| DRAWING REF: | 155GW - 155WP / 155WS / 155WB                      |