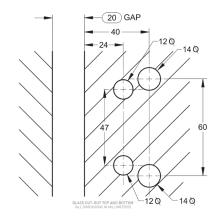

## **GLASS PREPARATION**

## **NOTES / SPECIFICATION:**

ALL HINGES COMPONENTS IN 2205 GRADE STAINLESS STEEL

RECOMMENDED FOR 8MM - 10MM GLASS. SUITABLE FOR GLASS UP TO 21MM.

AVAILABLE IN POLISHED STAINLESS STEEL, BRUSHED STAINLESS STEEL, AND MATT BLACK FINISHES.

GLASS MAX. WIDTH: 900MM GLASS MAX, HEIGHT: 1500MM GLASS MAX. WEIGHT: 45KG

| PRODUCT REF: | 155GW - 155WP / 155WS / 155WB                      |
|--------------|----------------------------------------------------|
| DESCRIPTION: | HINGE DIMENSIONS AND GLASS<br>PREPARATION DETAILS. |
| DRAWING REF: | 155GW - 155WP / 155WS / 155WB                      |