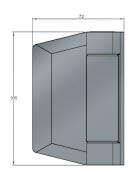

**REAR VIEW** 

**TOP VIEW** 

**FRONT VIEW** 

**INSTALLED SAFETY CAP** 

**SIDE VIEW** 

## **NOTES / SPECIFICATION:**

ALL HINGES COMPONENTS IN 2205 GRADE STAINLESS STEEL

RECOMMENDED FOR 8MM - 10MM GLASS. SUITABLE FOR GLASS UP TO 21MM.

AVAILABLE IN POLISHED STAINLESS STEEL, BRUSHED STAINLESS STEEL, AND MATT BLACK FINISHES.

GLASS MAX. WIDTH: 900MM GLASS MAX, HEIGHT: 1500MM GLASS MAX. WEIGHT: 45KG

| PRODUCT REF: | 155GW - 155WP / 155WS / 155WB                      |
|--------------|----------------------------------------------------|
| DESCRIPTION: | HINGE DIMENSIONS AND GLASS<br>PREPARATION DETAILS. |
| DRAWING REF: | 155GW - 155WP / 155WS / 155WB                      |