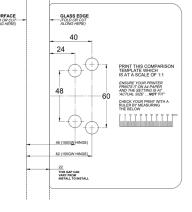

## **GLASS PREPARATION**

## **NOTES / SPECIFICATION:**

ALL HINGES COMPONENTS IN 2205 GRADE STAINLESS STEEL

RECOMMENDED FOR 8MM - 10MM GLASS. SUITABLE FOR GLASS UP TO 21MM.

AVAILABLE IN POLISHED STAINLESS STEEL, BRUSHED STAINLESS STEEL, AND MATT BLACK FINISHES.

GLASS MAX. WIDTH: 900MM GLASS MAX, HEIGHT: 1500MM GLASS MAX. WEIGHT: 45KG

| PRODUCT REF: | 155GW - 155WP / 155WS / 155WB                      |
|--------------|----------------------------------------------------|
| DESCRIPTION: | HINGE DIMENSIONS AND GLASS<br>PREPARATION DETAILS. |
| DRAWING REF: | 155GW - 155WP / 155WS / 155WB                      |