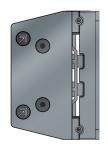

## **NOTES / SPECIFICATION:**

ALL HINGES COMPONENTS IN 2205 GRADE STAINLESS STEEL

RECOMMENDED FOR 8MM - 10MM GLASS. SUITABLE FOR GLASS UP TO 21MM.

AVAILABLE IN POLISHED STAINLESS STEEL, BRUSHED STAINLESS STEEL, AND MATT BLACK FINISHES.

GLASS MAX. WIDTH: 900MM GLASS MAX, HEIGHT: 1500MM GLASS MAX. WEIGHT: 45KG

| PRODUCT REF: | 155GW - 155WP / 155WS / 155WB                      |
|--------------|----------------------------------------------------|
| DESCRIPTION: | HINGE DIMENSIONS AND GLASS<br>PREPARATION DETAILS. |
| DRAWING REF: | 155GW - 155WP / 155WS / 155WB                      |