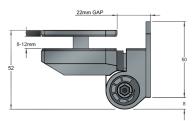

**REAR VIEW** 

**TOP VIEW** 

**FRONT VIEW** 

**INSTALLED SAFETY CAP** 

**SIDE VIEW** 

## **NOTES / SPECIFICATION:**

ALL HINGES COMPONENTS IN 2205 GRADE STAINLESS STEEL

RECOMMENDED FOR 8MM - 10MM GLASS. SUITABLE FOR GLASS UP TO 21MM.

AVAILABLE IN POLISHED STAINLESS STEEL, BRUSHED STAINLESS STEEL, AND MATT BLACK FINISHES.

GLASS MAX. WIDTH: 900MM GLASS MAX, HEIGHT: 1500MM GLASS MAX. WEIGHT: 45KG

| PRODUCT REF: | 155GW - 155WP / 155WS / 155WB                      |
|--------------|----------------------------------------------------|
| DESCRIPTION: | HINGE DIMENSIONS AND GLASS<br>PREPARATION DETAILS. |
| DRAWING REF: | 155GW - 155WP / 155WS / 155WB                      |