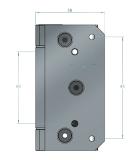

## **NOTES / SPECIFICATION:**

ALL HINGES COMPONENTS IN 2205 GRADE STAINLESS STEEL

RECOMMENDED FOR 8MM - 10MM GLASS. SUITABLE FOR GLASS UP TO 21MM.

AVAILABLE IN POLISHED STAINLESS STEEL, BRUSHED STAINLESS STEEL, AND MATT BLACK FINISHES.

GLASS MAX. WIDTH: 900MM GLASS MAX, HEIGHT: 1500MM GLASS MAX. WEIGHT: 45KG

| PRODUCT REF: | 155GW - 155WP / 155WS / 155WB                      |
|--------------|----------------------------------------------------|
| DESCRIPTION: | HINGE DIMENSIONS AND GLASS<br>PREPARATION DETAILS. |
| DRAWING REF: | 155GW - 155WP / 155WS / 155WB                      |