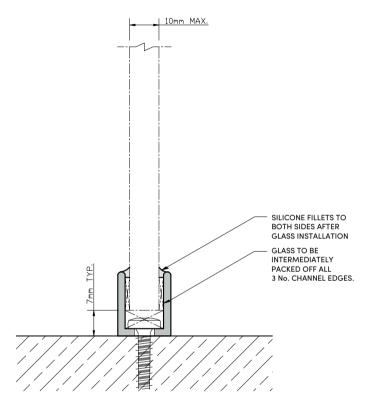

## GLAZING DETAIL ON CHANNEL

## NOTES/SPECIFICATION:

GLAZING CHANNEL SUPPLIED IN ELECTRO-POLISHED, EXTRUDED ALUMINIUM WITH PLASTIC PACKERS.

GLAZING CHANNEL SUITABLE FOR UP TO 10mm GLASS

GLAZING CHANNEL REQUIRES CUTTING AND DRILLING TO SUIT DESIGN REQUIREMENTS ON SITE.

(NOTE CUSTOMER TO PROVIDE REQUIRED FIXINGS)