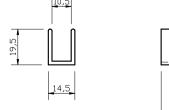

## NOTES/SPECIFICATION:

GLAZING CHANNEL SUPPLIED IN ELECTRO-POLISHED, EXTRUDED ALUMINIUM WITH PLASTIC PACKERS.

GLAZING CHANNEL SUITABLE FOR UP TO 10mm GLASS

GLAZING CHANNEL REQUIRES CUTTING AND DRILLING TO SUIT DESIGN REQUIREMENTS ON SITE.

## PRODUCT ELEVATIONS

NOTE -COMPONENT TO BE CUT DOWN AND DRILLED ON SITE TO SUIT DIMENSIONAL REQUIREMENTS

| - | 2,400mm (D/ALL LENGTH) |  |
|---|------------------------|--|

| PRODUCT REF: | SH-GGA-C32-MB                              |  |
|--------------|--------------------------------------------|--|
| DESCRIPTION: | DIMENSIONED ELEVATIONS AND PRODUCT DETAILS |  |
| DRAWING REF: | TGW-SH-GGA-C3-MB                           |  |