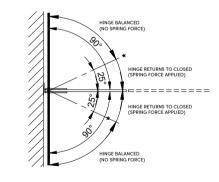

## PLAN VIEW

## **ON HINGE**

Seal shown is SH/GGA/S06(/10), sold separately.









The Glass Warehouse, 51-55 Fowler Road, Hainault, Essex, IG6 3UT

> Tel: +44 (0)20 8500 1188 info@theglasswarehouse.co.uk www.theglasswarehouse.co.uk

Copyright (C) - October 2020, All Rights Reserved

## NOTES/SPECIFICATION:

ALL HINGE COMPONENTS IN POLISHED BRASS

PRODUCT SUITABLE FOR 8MM TOUGHENED GLASS

HINGE SUPPLIED COMPLETE WITH:-

1) 2 NO. X 1.4MM TRANSLUCENT RUBBER GLAZING WASHERS. 2) 2 NO. M6 BRASS PLATED STAINLESS STEEL SOCKET HEAD CSK SETSCREWS

(NOTE CUSTOMER TO PROVIDE WALL FIXINGS TO SUIT APPLICATION AND STRUCTURAL REQUIREMENT)



| PRODUCT REF: | SH/APH/H04/PB                                    |
|--------------|--------------------------------------------------|
| PRODUCT REF: |                                                  |
| DESCRIPTION: | DIMENSIONED ELEVATIONS AND<br>GLASS PREP DETAILS |
| DRAWING REF: | SH/APH/H04/PB                                    |

REQUIRED

GLASS PREP