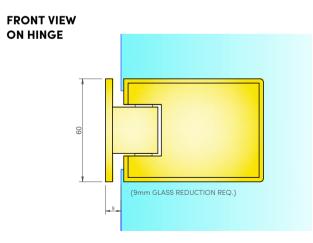

## NOTES/SPECIFICATION:

ALL HINGE COMPONENTS IN POLISHED BRASS

PRODUCT SUITABLE FOR 8MM TOUGHENED GLASS

HINGE SUPPLIED COMPLETE WITH:-

1) 2 NO. X 1.4MM TRANSLUCENT RUBBER GLAZING WASHERS. 2) 2 NO. M6 BRASS PLATED STAINLESS STEEL SOCKET HEAD CSK SETSCREWS