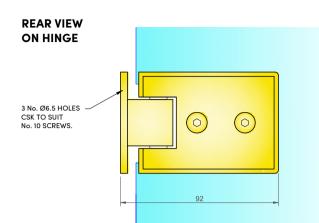

## NOTES/SPECIFICATION:

ALL HINGE COMPONENTS IN POLISHED BRASS

PRODUCT SUITABLE FOR 8MM TOUGHENED GLASS

HINGE SUPPLIED COMPLETE WITH:-

1) 2 NO. X 1.4MM TRANSLUCENT RUBBER GLAZING WASHERS. 2) 2 NO. M6 BRASS PLATED STAINLESS STEEL SOCKET HEAD CSK SETSCREWS