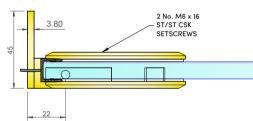

## NOTES/SPECIFICATION:

ALL HINGE COMPONENTS IN POLISHED BRASS

PRODUCT SUITABLE FOR 8MM TOUGHENED GLASS

HINGE SUPPLIED COMPLETE WITH:-

1) 2 NO. X 1.4MM TRANSLUCENT RUBBER GLAZING WASHERS. 2) 2 NO. M6 BRASS PLATED STAINLESS STEEL SOCKET HEAD CSK SETSCREWS