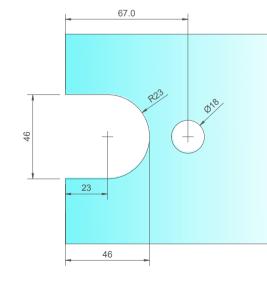

## PLAN VIEW

## **ON HINGE**

Seal shown is SH/GGA/S06(/10), sold separately.









The Glass Warehouse, 51-55 Fowler Road, Hainault, Essex, IG6 3UT

> Tel: +44 (0)20 8500 1188 info@theglasswarehouse.co.uk www.theglasswarehouse.co.uk

Copyright (C) - October 2020, All Rights Reserved

## NOTES/SPECIFICATION:

ALL HINGE COMPONENTS IN POLISHED BRASS

PRODUCT SUITABLE FOR 8MM TOUGHENED GLASS

HINGE SUPPLIED COMPLETE WITH:-

1) 2 NO. X 1.4MM TRANSLUCENT RUBBER GLAZING WASHERS. 2) 2 NO. M6 BRASS PLATED STAINLESS STEEL SOCKET HEAD CSK SETSCREWS

(NOTE CUSTOMER TO PROVIDE WALL FIXINGS TO SUIT APPLICATION AND STRUCTURAL REQUIREMENT)



| PRODUCT REF: | SH/APH/H04/PB                                    |
|--------------|--------------------------------------------------|
| PRODUCT REF: |                                                  |
| DESCRIPTION: | DIMENSIONED ELEVATIONS