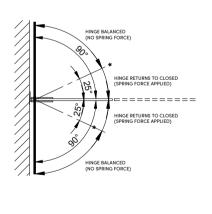

### PLAN VIEW ON HINGE

Seal shown is SH/GGA/S06(/10), sold separately.



# FRONT VIEW ON HINGE



# REQUIRED GLASS PREP





#### The Glass Warehouse, 51-55 Fowler Road, Hainault, Essex, IG6 3UT

Tel: +44 (0)20 8500 1188 info@theglasswarehouse.co.uk www.theglasswarehouse.co.uk

Copyright (C) - October 2020, All Rights Reserved

#### NOTES/SPECIFICATION:

ALL HINGE COMPONENTS IN MATT BLACK

PRODUCT SUITABLE FOR 8MM TOUGHENED GLASS

HINGE SUPPLIED COMPLETE WITH:-

1) 2 NO. X 1.4MM TRANSLUCENT RUBBER GLAZING WASHERS. 2) 2 NO. M6 BRASS PLATED STAINLESS STEEL SOCKET HEAD CSK SETSCREWS

(NOTE CUSTOMER TO PROVIDE WALL FIXINGS TO SUIT APPLICATION AND STRUCTURAL REQUIREMENT)



| PRODUCT REF: | SH/APH/H04/M-B                                |
|--------------|-----------------------------------------------|
| DESCRIPTION: | DIMENSIONED ELEVATIONS AND GLASS PREP DETAILS |
| DRAWING REF: | SH/APH/H04/M-B                                |