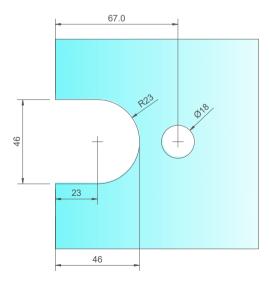

### PLAN VIEW ON HINGE

Seal shown is SH/GGA/S06(/10), sold separately.



# FRONT VIEW ON HINGE



# REQUIRED GLASS PREP





#### The Glass Warehouse, 51-55 Fowler Road, Hainault, Essex, IG6 3UT

Tel: +44 (0)20 8500 1188 info@theglasswarehouse.co.uk www.theglasswarehouse.co.uk

Copyright (C) - October 2020, All Rights Reserved

#### NOTES/SPECIFICATION:

ALL HINGE COMPONENTS IN MATT BLACK

PRODUCT SUITABLE FOR 8MM TOUGHENED GLASS

HINGE SUPPLIED COMPLETE WITH:-

1) 2 NO. X 1.4MM TRANSLUCENT RUBBER GLAZING WASHERS. 2) 2 NO. M6 BRASS PLATED STAINLESS STEEL SOCKET HEAD CSK SETSCREWS

(NOTE CUSTOMER TO PROVIDE WALL FIXINGS TO SUIT APPLICATION AND STRUCTURAL REQUIREMENT)



| PRODUCT REF: | SH/APH/H04/M-B                                |
|--------------|-----------------------------------------------|
| DESCRIPTION: | DIMENSIONED ELEVATIONS AND GLASS PREP DETAILS |
| DRAWING REF: | SH/APH/H04/M-B