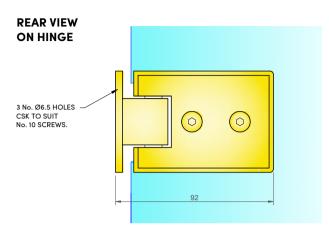

#### NOTES/SPECIFICATION:

ALL HINGE COMPONENTS IN MATT BLACK

PRODUCT SUITABLE FOR 8MM TOUGHENED GLASS

HINGE SUPPLIED COMPLETE WITH:-

1) 2 NO. X 1.4MM TRANSLUCENT RUBBER GLAZING WASHERS. 2) 2 NO. M6 BRASS PLATED STAINLESS STEEL SOCKET HEAD CSK SETSCREWS