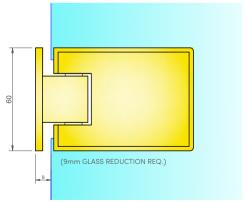

### PLAN VIEW ON HINGE

Seal shown is SH/GGA/S06(/10), sold separately.



# FRONT VIEW ON HINGE



# REQUIRED GLASS PREP





#### The Glass Warehouse, 51-55 Fowler Road, Hainault, Essex, IG6 3UT

Tel: +44 (0)20 8500 1188 info@theglasswarehouse.co.uk www.theglasswarehouse.co.uk

Copyright (C) - October 2020, All Rights Reserved

#### NOTES/SPECIFICATION:

ALL HINGE COMPONENTS IN MATT BLACK

PRODUCT SUITABLE FOR 8MM TOUGHENED GLASS

HINGE SUPPLIED COMPLETE WITH:-

1) 2 NO. X 1.4MM TRANSLUCENT RUBBER GLAZING WASHERS. 2) 2 NO. M6 BRASS PLATED STAINLESS STEEL SOCKET HEAD CSK SETSCREWS

(NOTE CUSTOMER TO PROVIDE WALL FIXINGS TO SUIT APPLICATION AND STRUCTURAL REQUIREMENT)



| PRODUCT REF: | SH/APH/H04/M-B                                |
|--------------|-----------------------------------------------|
| DESCRIPTION: | DIMENSIONED ELEVATIONS AND GLASS PREP DETAILS |
| DRAWING REF: | SH/APH