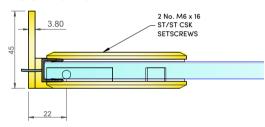

# FRONT VIEW ON HINGE

#### NOTES/SPECIFICATION:

ALL HINGE COMPONENTS IN MATT BLACK

PRODUCT SUITABLE FOR 8MM TOUGHENED GLASS

HINGE SUPPLIED COMPLETE WITH:-

1) 2 NO. X 1.4MM TRANSLUCENT RUBBER GLAZING WASHERS. 2) 2 NO. M6 BRASS PLATED STAINLESS STEEL SOCKET HEAD CSK SETSCREWS