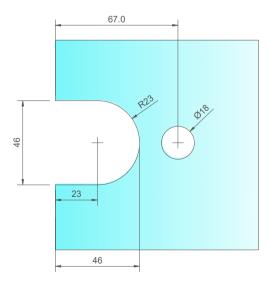

### PLAN VIEW ON HINGE

Seal shown is SH/GGA/S06(/10), sold separately.



# FRONT VIEW ON HINGE



# REQUIRED GLASS PREP





#### The Glass Warehouse, 51-55 Fowler Road, Hainault, Essex, IG6 3UT

Tel: +44 (0)20 8500 1188 info@theglasswarehouse.co.uk www.theglasswarehouse.co.uk

Copyright (C) - October 2020, All Rights Reserved

#### NOTES/SPECIFICATION:

ALL HINGE COMPONENTS IN BRUSHED BRASS

PRODUCT SUITABLE FOR 8MM TOUGHENED GLASS

HINGE SUPPLIED COMPLETE WITH:-

1) 2 NO. X 1.4MM TRANSLUCENT RUBBER GLAZING WASHERS. 2) 2 NO. M6 BRASS PLATED STAINLESS STEEL SOCKET HEAD CSK SETSCREWS

(NOTE CUSTOMER TO PROVIDE WALL FIXINGS TO SUIT APPLICATION AND STRUCTURAL REQUIREMENT)



| PRODUCT REF: | SH/APH/H04/BB                                 |
|--------------|-----------------------------------------------|
| DESCRIPTION: | DIMENSIONED ELEVATIONS AND GLASS PREP DETAILS |
| DRAWING REF: | SH/APH/H04/BB - 001