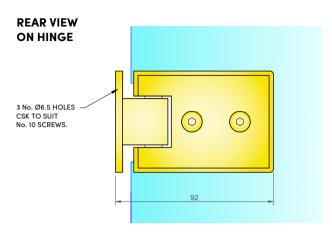

# FRONT VIEW ON HINGE

#### NOTES/SPECIFICATION:

ALL HINGE COMPONENTS IN BRUSHED BRASS

PRODUCT SUITABLE FOR 8MM TOUGHENED GLASS

HINGE SUPPLIED COMPLETE WITH:-

1) 2 NO. X 1.4MM TRANSLUCENT RUBBER GLAZING WASHERS. 2) 2 NO. M6 BRASS PLATED STAINLESS STEEL SOCKET HEAD CSK SETSCREWS