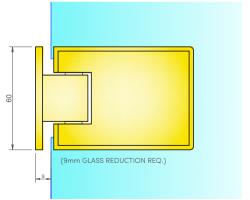

### PLAN VIEW ON HINGE

Seal shown is SH/GGA/S06(/10), sold separately.



# FRONT VIEW ON HINGE



# REQUIRED GLASS PREP





#### The Glass Warehouse, 51-55 Fowler Road, Hainault, Essex, IG6 3UT

Tel: +44 (0)20 8500 1188 info@theglasswarehouse.co.uk www.theglasswarehouse.co.uk

Copyright (C) - October 2020, All Rights Reserved

#### NOTES/SPECIFICATION:

ALL HINGE COMPONENTS IN BRUSHED BRASS

PRODUCT SUITABLE FOR 8MM TOUGHENED GLASS

HINGE SUPPLIED COMPLETE WITH:-

1) 2 NO. X 1.4MM TRANSLUCENT RUBBER GLAZING WASHERS. 2) 2 NO. M6 BRASS PLATED STAINLESS STEEL SOCKET HEAD CSK SETSCREWS

(NOTE CUSTOMER TO PROVIDE WALL FIXINGS TO SUIT APPLICATION AND STRUCTURAL REQUIREMENT)



| PRODUCT REF: | SH/APH/H04/BB                                 |
|--------------|-----------------------------------------------|
| DESCRIPTION: | DIMENSIONED ELEVATIONS AND GLASS PREP DETAILS |
| DRAWING REF: | SH/