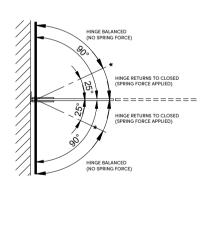

### PLAN VIEW ON HINGE

Seal shown is SH/GGA/S06(/10), sold separately.



# FRONT VIEW ON HINGE



# REQUIRED GLASS PREP





#### The Glass Warehouse, 51-55 Fowler Road, Hainault, Essex, IG6 3UT

Tel: +44 (0)20 8500 1188 info@theglasswarehouse.co.uk www.theglasswarehouse.co.uk

Copyright (C) - October 2020, All Rights Reserved

#### NOTES/SPECIFICATION:

ALL HINGE COMPONENTS IN BRUSHED BRASS

PRODUCT SUITABLE FOR 8MM TOUGHENED GLASS

HINGE SUPPLIED COMPLETE WITH:-

1) 2 NO. X 1.4MM TRANSLUCENT RUBBER GLAZING WASHERS. 2) 2 NO. M6 BRASS PLATED STAINLESS STEEL SOCKET HEAD CSK SETSCREWS

(NOTE CUSTOMER TO PROVIDE WALL FIXINGS TO SUIT APPLICATION AND STRUCTURAL REQUIREMENT)



| PRODUCT REF: | SH/APH/H04/BB                                 |
|--------------|-----------------------------------------------|
| DESCRIPTION: | DIMENSIONED ELEVATIONS AND GLASS PREP DETAILS |
| DRAWING REF: | SH/APH/H04/BB - 001                           |