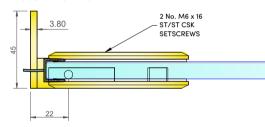

# FRONT VIEW ON HINGE

#### NOTES/SPECIFICATION:

ALL HINGE COMPONENTS IN BRUSHED BRASS

PRODUCT SUITABLE FOR 8MM TOUGHENED GLASS

HINGE SUPPLIED COMPLETE WITH:-

1) 2 NO. X 1.4MM TRANSLUCENT RUBBER GLAZING WASHERS. 2) 2 NO. M6 BRASS PLATED STAINLESS STEEL SOCKET HEAD CSK SETSCREWS