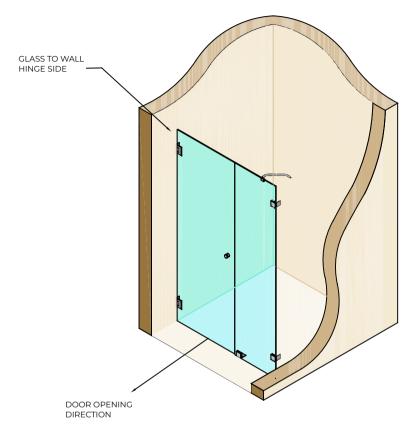

## APPLICATION EXAMPLE

## END VIEW ON SEAL

SEAL SUITABLE FOR GLASS TO WALL MOVEMENT DETAILS ON HINGE SIDE.

SEALS PROVIDED IN SINGLE UNITS.

(10MM GLASS REDUCTION REQUIRED FROM WALL 12MM FIN LENGTH)