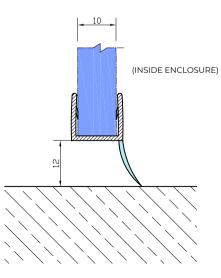

## END VIEW ON SEAL

SEAL SUITABLE FOR GLASS TO WALL MOVEMENT DETAILS ON HINGE SIDE.

SEALS PROVIDED IN SINGLE UNITS.

(10MM GLASS REDUCTION REQUIRED FROM WALL 12MM FIN LENGTH)

## NOTES/SPECIFICATION:

GLAZING SEALS SUPPLIED IN TRANSLUCENT PVC PROFILES.

GLAZING SEAL SUITABLE FOR 8MM GLASS PANES

PLEASE NOTE THE REQUIRED GLASS REDUCTION ALONG THE ASSOCIATED SEAL DETAIL

| PRODUCT REF: | SH/GGA/S05                                 |
|--------------|--------------------------------------------|
| DESCRIPTION: | DIMENSIONED ELEVATIONS AND PRODUCT DETAILS |
| DRAWING REF: | SH/GGA/S05 - 001C                          |