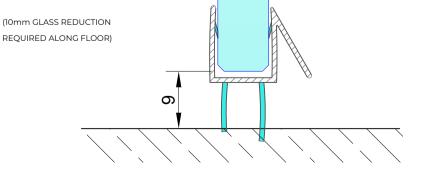

## END VIEW ON SEAL

SEAL SUITABLE FOR BOTTOM EDGES OF GLASS DOORS

SEALS PROVIDED IN SINGLE UNITS

(INSIDE ENCLOSURE)

## NOTES/SPECIFICATION:

GLAZING SEALS SUPPLIED IN TRANSLUCENT PVC PROFILES.

GLAZING SEAL SUITABLE FOR 8MM GLASS PANES

PLEASE NOTE THE REQUIRED GLASS REDUCTION ALONG THE ASSOCIATED SEAL DETAIL

PRODUCT REF: SH/GGA/S04

DESCRIPTION: BASE SEAL

DRAWING REF: SH/GGA/S04 - 001E