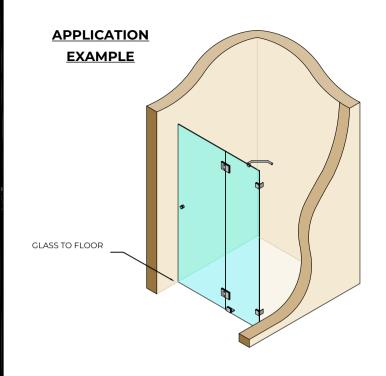

## NOTES/SPECIFICATION:

GLAZING SEALS SUPPLIED IN TRANSLUCENT PVC PROFILES.

GLAZING SEAL SUITABLE FOR 8MM GLASS PANES

PLEASE NOTE THE REQUIRED GLASS REDUCTION ALONG THE ASSOCIATED SEAL DETAIL

PRODUCT REF: SH/GGA/S04