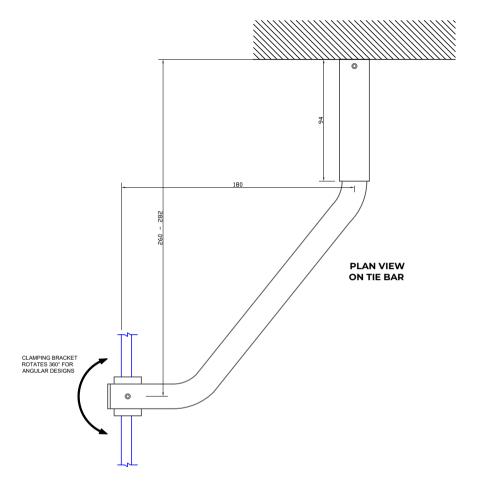

## FRONT VIEW ON TIE BAR 3 No. GRUB SCREWS FOR TIE BAR CONNECTION/ADJUSTMENT. SIDE VIEW ON TIE BAR WALL FIXING SLEEVE, CSK TO SUIT No. 10 SCREWS (CONCEALED WALL FIXING)

8 - 10mm

## **NOTES/SPECIFICATION:**

ALL TIE BAR COMPONENTS IN CHROME PLATED BRASS.

PRODUCT SUITABLE FOR 8 TO 10mm TOUGHENED GLASS PANES.

TIE BAR SUPPLIED COMPLETE WITH:-

- 1) 2 No. x 1mm TRANSLUCENT CLAMPING WASHERS.
- 2) 3 No. STAINLESS STEEL HEX SOCKET GRUB SCREWS.
- 3) 1 No. FLAT HEAD, RUBBER TIPPED GRUB SCREW.
- 4) 1 No. HEX SOCKET ALLEN KEY TO SUIT
- 5) 1 No. 10 x 40mm POSI DRIVE SCREW AND PLASTIC PLUG