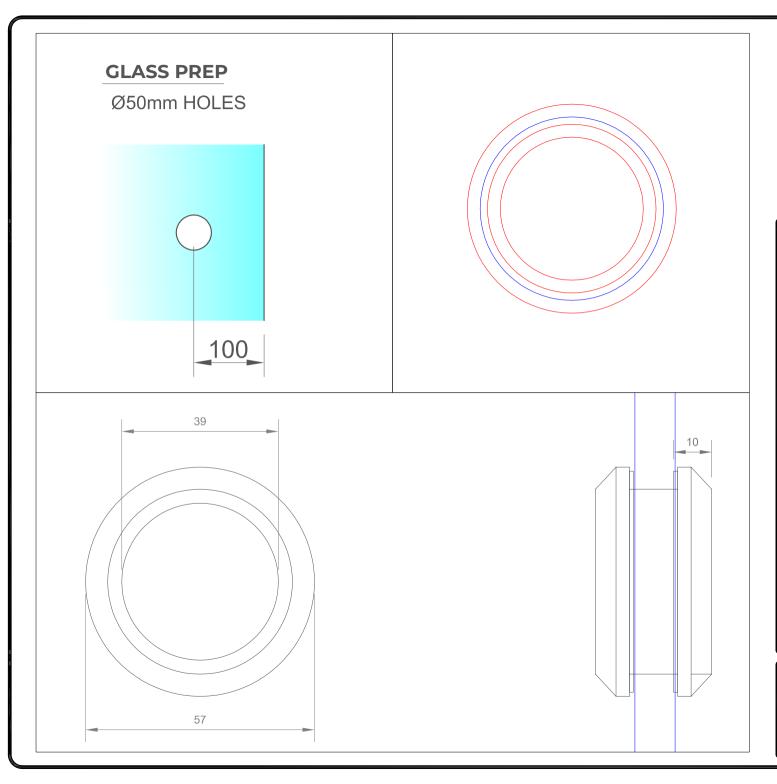

## The Glass Warehouse, 51-55 Fowler Road, Hainault, Essex, IG6 3UT

Tel: +44 (0)20 8500 1188 info@theglasswarehouse.co.uk www.theglasswarehouse.co.uk

Copyright (C) - October 2020, All Rights Reserved

| NOTES/SPECIFICATION:                                                          |
|-------------------------------------------------------------------------------|
| FINGER PULL                                                                   |
| MADE FROM POLISHED FINISH STAINLESS STEEL AND SUITABLE<br>FOR 8 TO 10mm GLASS |
| INCLUDES 4 x 1mm TRANSLUCENT RUBBER ISOLATORS                                 |
|                                                                               |
|                                                                               |
|                                                                               |
|                                                                               |
|                                                                               |
|                                                                               |
|                                                                               |
|                                                                               |
|                                                                               |
|                                                                               |
|                                                                               |
|                                                                               |
|                                                                               |
|                                                                               |
|                                                                               |
|                                                                               |
|                                                                               |