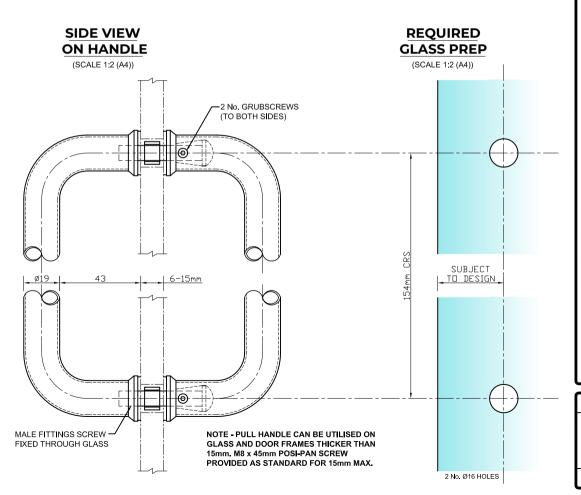

## **NOTES/SPECIFICATION:**

PULL HANDLE COMPONENTS SUPPLIED IN POLISHED STAINLESS STEEL.

PULL HANDLE SUITABLE FOR 6 TO 15mm GLASS PANES (WITH STANDARD SCREWS PROVIDED). CAN ALSO BE UTILISED ON THICKER GLASS AND DOOR FRAMES, HOWEVER LONGER M8 POSI PAN FIXINGS WITH BE REQUIRED (PROVIDED BY OTHERS).