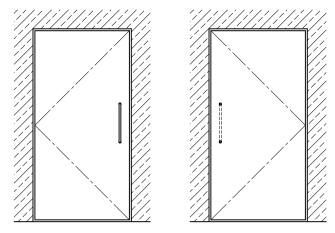

**EXAMPLE VIEWS ON TYPICAL DOOR** 



## THE GLASS WAREHOUSE

## The Glass Warehouse, 51-55 Fowler Road, Hainault, Essex, IC6 3UT

Tel: +44 (0)20 8500 1188 info@theglasswarehouse.co.uk www.theglasswarehouse.co.uk

Copyright (C) - October 2020, All Rights Reserved

## NOTES/SPECIFICATION:

PULL HANDLE COMPONENTS SUPPLIED IN POLISHED STAINLESS STEEL.

PULL HANDLE SUITABLE FOR 6 TO 12mm GLASS PANES (OR FRAME THICKNESS)

| PRODUCT REF: | SH/GGA/P01                                 |
|--------------|--------------------------------------------|
| DESCRIPTION: | DIMENSIONED ELEVATIONS AND PRODUCT DETAILS |
| DRAWING REF: | SH/GGA/P01 - 001A                          |