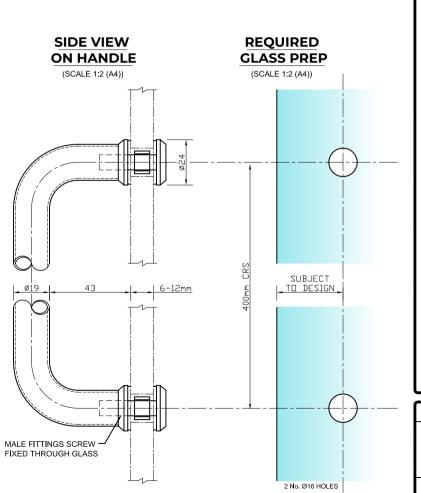

## NOTES/SPECIFICATION:

PULL HANDLE COMPONENTS SUPPLIED IN POLISHED STAINLESS STEEL.

PULL HANDLE SUITABLE FOR 6 TO 12mm GLASS PANES (OR FRAME THICKNESS)

| PRODUCT REF: | SH/GGA/P01                                 |
|--------------|--------------------------------------------|
| DESCRIPTION: | DIMENSIONED ELEVATIONS AND PRODUCT DETAILS |
| DRAWING REF: | SH/GGA/P01 - 001A                          |