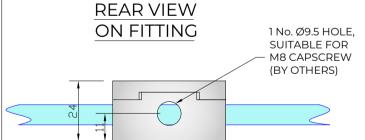

## BACK VIEW ON FITTING

2) 2 No. M6 X 12mm HEX SOCKET HEAD CSK SETSCREWS

NOTE - INTERFACE M8 CAPSCREW FIXINGS TO BE SUPPLIED BY OTHERS TO SUIT APPLICATION.

| PRODUCT REF: | SH/ATB/P/S                                                                     |
|--------------|--------------------------------------------------------------------------------|
| DESCRIPTION: | DIMENSIONED ELEVATIONS AND<br>REQUIRED GLASS PREP DETAIL<br>*<br>AB - 09/02/18 |
| DRAWING REF: | SH/ATB/P/S - 001E                                                              |