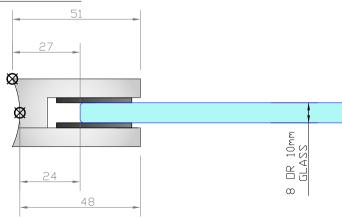

## NOTES/SPECIFICATION:

ALL FITTING COMPONENTS IN POLISHED FINISH GRADE 316 STAINLESS STEEL

PRODUCT SUITABLE FOR 8 TO 10mm TOUGHENED GLASS PANES.

FITTING SUPPLIED COMPLETE WITH:-

1) 4 No. BLACK RUBBER WASHERS TO SUIT SPECIFIED GLASS THICKNESS

2) 2 No. M6 X 12mm HEX SOCKET HEAD CSK SETSCREWS

NOTE - INTERFACE M8 CAPSCREW FIXINGS TO BE SUPPLIED BY OTHERS TO SUIT APPLICATION.

| PRODUCT REF: | SH/ATB/P/S                                                                     |
|--------------|--------------------------------------------------------------------------------|
| DESCRIPTION: | DIMENSIONED ELEVATIONS AND<br>REQUIRED GLASS PREP DETAIL<br>*<br>AB - 09/02/18 |
| DRAWING REF: | SH/ATB/P/S - 001E                                                              |