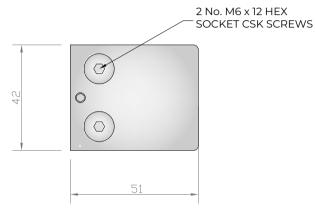

## PLAN VIEW ON FITTING

## NOTES/SPECIFICATION:

ALL FITTING COMPONENTS IN POLISHED FINISH GRADE 316 STAINLESS STEEL

PRODUCT SUITABLE FOR 8 TO 10mm TOUGHENED GLASS PANES.

FITTING SUPPLIED COMPLETE WITH:-

1) 4 No. BLACK RUBBER WASHERS TO SUIT SPECIFIED GLASS THICKNESS

2) 2 No. M6 X 12mm HEX SOCKET HEAD CSK SETSCREWS

NOTE - INTERFACE M8 CAPSCREW FIXINGS TO BE SUPPLIED BY OTHERS TO SUIT APPLICATION.

| PRODUCT REF: | SH/ATB/P/S                                                                     |
|--------------|--------------------------------------------------------------------------------|
| DESCRIPTION: | DIMENSIONED ELEVATIONS AND<br>REQUIRED GLASS PREP DETAIL<br>*<br>AB - 09/02/18 |
| DRAWING REF: | SH/ATB/P/S - 001E                                                              |