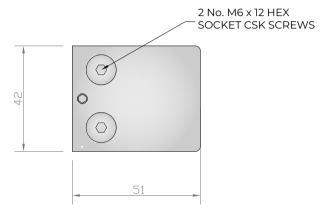

## BACK VIEW ON FITTING

## NOTES/SPECIFICATION:

ALL FITTING COMPONENTS IN POLISHED FINISH GRADE 316 STAINLESS STEEL

PRODUCT SUITABLE FOR 8 TO 10mm TOUGHENED GLASS PANES.

FITTING SUPPLIED COMPLETE WITH:-

1) 4 No. BLACK RUBBER WASHERS TO SUIT SPECIFIED GLASS THICKNESS

2) 2 No. M6 X 12mm HEX SOCKET HEAD CSK SETSCREWS

NOTE - INTERFACE M8 CAPSCREW FIXINGS TO BE SUPPLIED BY OTHERS TO SUIT APPLICATION.

PRODUCT REF: SH/ATB/P/S/F

DESCRIPTION: DIMENSIONED ELEVATIONS AND REQUIRED GLASS PREP DETAIL