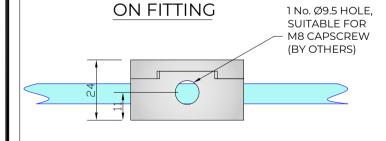

## PLAN VIEW ON FITTING

**REAR VIEW** 

2) 2 No. M6 X 12mm HEX SOCKET HEAD CSK SETSCREWS

NOTE - INTERFACE M8 CAPSCREW FIXINGS TO BE SUPPLIED BY OTHERS TO SUIT APPLICATION.

PRODUCT REF: SH/ATB/P/S/F

DESCRIPTION: DIMENSIONED ELEVATIONS AND REQUIRED GLASS PREP DETAIL