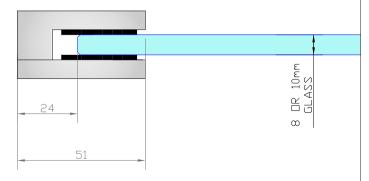

## NOTES/SPECIFICATION:

ALL FITTING COMPONENTS IN POLISHED FINISH GRADE 316 STAINLESS STEEL

PRODUCT SUITABLE FOR 8 TO 10mm TOUGHENED GLASS PANES.

FITTING SUPPLIED COMPLETE WITH:-

1) 4 No. BLACK RUBBER WASHERS TO SUIT SPECIFIED GLASS THICKNESS

2) 2 No. M6 X 12mm HEX SOCKET HEAD CSK SETSCREWS

NOTE - INTERFACE M8 CAPSCREW FIXINGS TO BE SUPPLIED BY OTHERS TO SUIT APPLICATION.

PRODUCT REF: SH/ATB/P/S/F

DESCRIPTION: DIMENSIONED ELEVATIONS AND REQUIRED GLASS PREP DETAIL