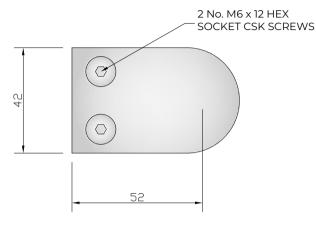

## **NOTES/SPECIFICATION:**

ALL FITTING COMPONENTS IN POLISHED FINISH GRADE 316 STAINLESS STEEL

PRODUCT SUITABLE FOR 8 TO 10mm TOUGHENED GLASS PANES.

FITTING SUPPLIED COMPLETE WITH:-

1) 4 No. BLACK RUBBER WASHERS TO SUIT SPECIFIED GLASS THICKNESS

2) 2 No. M6 X 12mm HEX SOCKET HEAD CSK SETSCREWS

NOTE - INTERFACE M8 CAPSCREW FIXINGS TO BE SUPPLIED BY OTHERS TO SUIT APPLICATION.

| PRODUCT REF: | SH/ATB/P/D                                                                     |
|--------------|--------------------------------------------------------------------------------|
| DESCRIPTION: | DIMENSIONED ELEVATIONS AND<br>REQUIRED GLASS PREP DETAIL<br>*<br>AB - 09/02/18 |
| DRAWING REF: | SH/ATB/P/D - 001E                                                              |