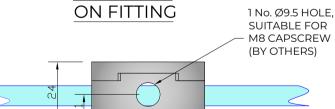

## BACK VIEW ON FITTING

## PLAN VIEW ON FITTING

**REAR VIEW** 

2) 2 No. M6 X 12mm HEX SOCKET HEAD CSK SETSCREWS

NOTE - INTERFACE M8 CAPSCREW FIXINGS TO BE SUPPLIED BY OTHERS TO SUIT APPLICATION.

PRODUCT REF: SH/ATB/B/S

DESCRIPTION: DIMENSIONED ELEVATIONS AND REQUIRED GLASS PREP DETAIL
\*
AB - 09/02/18