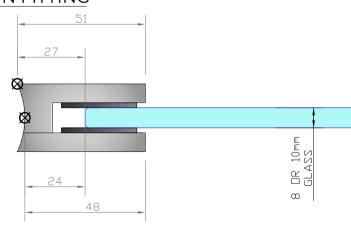

## NOTES/SPECIFICATION:

ALL FITTING COMPONENTS IN BRUSHED FINISH GRADE 316 STAINLESS STEEL

PRODUCT SUITABLE FOR 8 TO 10mm TOUGHENED GLASS PANES.

FITTING SUPPLIED COMPLETE WITH:-

1) 4 No. BLACK RUBBER WASHERS TO SUIT SPECIFIED GLASS THICKNESS

2) 2 No. M6 X 12mm HEX SOCKET HEAD CSK SETSCREWS

NOTE - INTERFACE M8 CAPSCREW FIXINGS TO BE SUPPLIED BY OTHERS TO SUIT APPLICATION.

PRODUCT REF: SH/ATB/B/S

DESCRIPTION: DIMENSIONED ELEVATIONS AND REQUIRED GLASS PREP DETAIL
\*
AB - 09/02/18