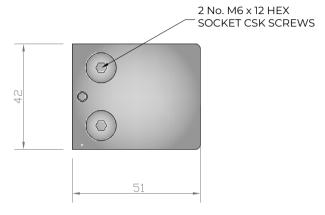

## NOTES/SPECIFICATION:

ALL FITTING COMPONENTS IN BRUSHED FINISH GRADE 316 STAINLESS STEEL

PRODUCT SUITABLE FOR 8 TO 10mm TOUGHENED GLASS PANES.

FITTING SUPPLIED COMPLETE WITH:-

1) 4 No. BLACK RUBBER WASHERS TO SUIT SPECIFIED GLASS THICKNESS

2) 2 No. M6 X 12mm HEX SOCKET HEAD CSK SETSCREWS

NOTE - INTERFACE M8 CAPSCREW FIXINGS TO BE SUPPLIED BY OTHERS TO SUIT APPLICATION.

PRODUCT REF: SH/ATB/B/S

DESCRIPTION: DIMENSIONED ELEVATIONS AND REQUIRED GLASS PREP DETAIL
\*
AB - 09/02/18