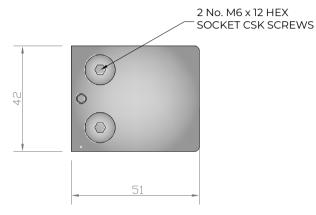

## PLAN VIEW ON FITTING

## NOTES/SPECIFICATION:

ALL FITTING COMPONENTS IN BRUSHED FINISH GRADE 316 STAINLESS STEEL

PRODUCT SUITABLE FOR 8 TO 10mm TOUGHENED GLASS PANES.

FITTING SUPPLIED COMPLETE WITH:-

1) 4 No. BLACK RUBBER WASHERS TO SUIT SPECIFIED GLASS THICKNESS

2) 2 No. M6 X 12mm HEX SOCKET HEAD CSK SETSCREWS

NOTE - INTERFACE M8 CAPSCREW FIXINGS TO BE SUPPLIED BY OTHERS TO SUIT APPLICATION.

PRODUCT REF: SH/ATB/B/S/F

DESCRIPTION: DIMENSIONED ELEVATIONS AND REQUIRED GLASS PREP DETAIL