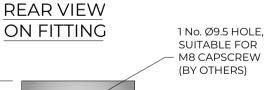

## BACK VIEW ON FITTING

2) 2 No. M6 X 12mm HEX SOCKET HEAD CSK SETSCREWS

NOTE - INTERFACE M8 CAPSCREW FIXINGS TO BE SUPPLIED BY OTHERS TO SUIT APPLICATION.

PRODUCT REF: SH/ATB/B/S/F

DESCRIPTION: DIMENSIONED ELEVATIONS AND REQUIRED GLASS PREP DETAIL