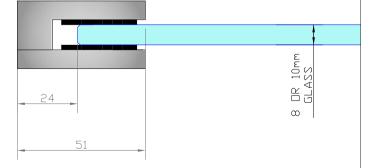

## NOTES/SPECIFICATION:

ALL FITTING COMPONENTS IN BRUSHED FINISH GRADE 316 STAINLESS STEEL

PRODUCT SUITABLE FOR 8 TO 10mm TOUGHENED GLASS PANES.

FITTING SUPPLIED COMPLETE WITH:-

1) 4 No. BLACK RUBBER WASHERS TO SUIT SPECIFIED GLASS THICKNESS

2) 2 No. M6 X 12mm HEX SOCKET HEAD CSK SETSCREWS

NOTE - INTERFACE M8 CAPSCREW FIXINGS TO BE SUPPLIED BY OTHERS TO SUIT APPLICATION.

PRODUCT REF: SH/ATB/B/S/F

DESCRIPTION: DIMENSIONED ELEVATIONS AND REQUIRED GLASS PREP DETAIL