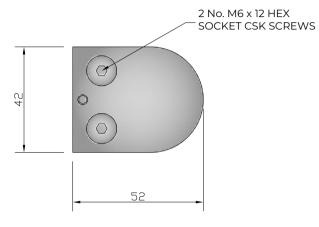

## BACK VIEW ON FITTING

## NOTES/SPECIFICATION:

ALL FITTING COMPONENTS IN BRUSHED FINISH GRADE 316 STAINLESS STEEL

PRODUCT SUITABLE FOR 8 TO 10mm TOUGHENED GLASS PANES.

FITTING SUPPLIED COMPLETE WITH:-

1) 4 No. BLACK RUBBER WASHERS TO SUIT SPECIFIED GLASS THICKNESS

2) 2 No. M6 X 12mm HEX SOCKET HEAD CSK SETSCREWS

NOTE - INTERFACE M8 CAPSCREW FIXINGS TO BE SUPPLIED BY OTHERS TO SUIT APPLICATION.

| PRODUCT REF: | SH/ATB/B/D                                                                     |
|--------------|--------------------------------------------------------------------------------|
| DESCRIPTION: | DIMENSIONED ELEVATIONS AND<br>REQUIRED GLASS PREP DETAIL<br>*<br>AB - 09/02/18 |
| DRAWING REF: | SH/ATB/B/D - 001E                                                              |