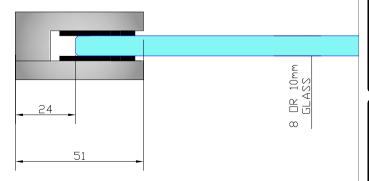

## PLAN VIEW ON FITTING

**REAR VIEW** 

## NOTES/SPECIFICATION:

ALL FITTING COMPONENTS IN BRUSHED FINISH GRADE 316 STAINLESS STEEL

PRODUCT SUITABLE FOR 8 TO 10mm TOUGHENED GLASS PANES.

FITTING SUPPLIED COMPLETE WITH:-

1) 4 No. BLACK RUBBER WASHERS TO SUIT SPECIFIED GLASS THICKNESS