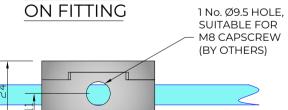

## PLAN VIEW ON FITTING

**REAR VIEW** 

2) 2 No. M6 X 12mm HEX SOCKET HEAD CSK SETSCREWS

NOTE - INTERFACE M8 CAPSCREW FIXINGS TO BE SUPPLIED BY OTHERS TO SUIT APPLICATION.

PRODUCT REF: SH/ATB/B/D/F
DESCRIPTION: DIMENSIONED ELEVATIONS AND REQUIRED GLASS PREP DETAIL
\*