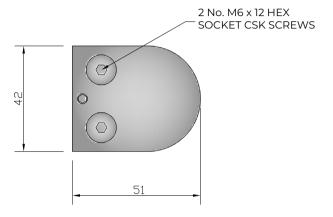

## BACK VIEW ON FITTING

## NOTES/SPECIFICATION:

ALL FITTING COMPONENTS IN BRUSHED FINISH GRADE 316 STAINLESS STEEL

PRODUCT SUITABLE FOR 8 TO 10mm TOUGHENED GLASS PANES.

FITTING SUPPLIED COMPLETE WITH:-

1) 4 No. BLACK RUBBER WASHERS TO SUIT SPECIFIED GLASS THICKNESS

2) 2 No. M6 X 12mm HEX SOCKET HEAD CSK SETSCREWS

NOTE - INTERFACE M8 CAPSCREW FIXINGS TO BE SUPPLIED BY OTHERS TO SUIT APPLICATION.

PRODUCT REF: SH/ATB/B/D/F
DESCRIPTION: DIMENSIONED ELEVATIONS AND REQUIRED GLASS PREP DETAIL
\*