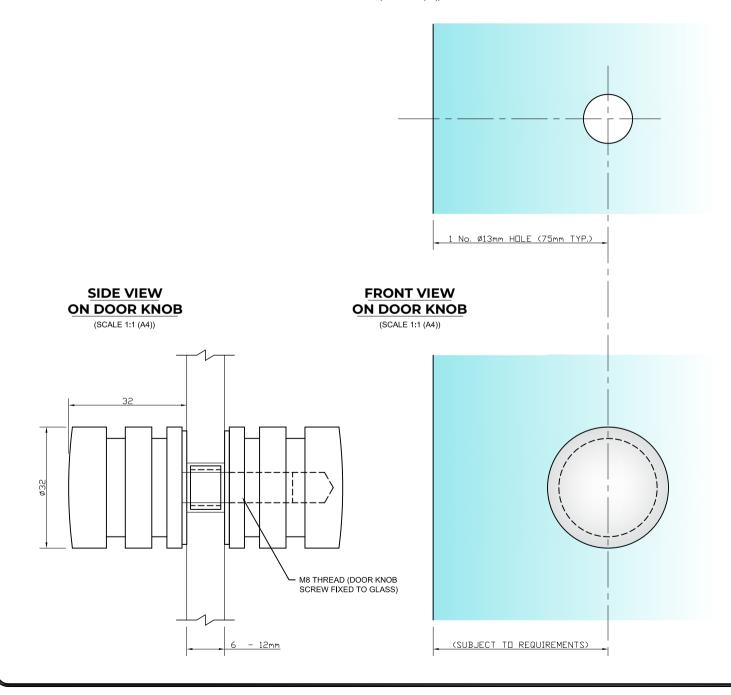

## REQUIRED GLASS PREP

(SCALE 1:1 (A4))

## **NOTES/SPECIFICATION:**

ALL DOOR KNOB COMPNENTS IN CHROME PLATED BRASS.

PRODUCT SUITABLE FOR 6 TO 12mm TOUGHENED GLASS PANES.

DOOR KNOB SUPPLIED COMPLETE WITH:-

1) 2 No. x 1.35mm TRANSLUCENT RUBBER GLAZING WASHERS

2) 1 No. DIA. 12mm WHITE PLASTIC INSERT TUBE

| PRODUCT REF: | SH/APH/K03                                    |
|--------------|-----------------------------------------------|
| DESCRIPTION: | DIMENSIONED ELEVATIONS AND GLASS PREP DETAILS |
| DRAWING REF: | SH/APH/K03 - 001                              |