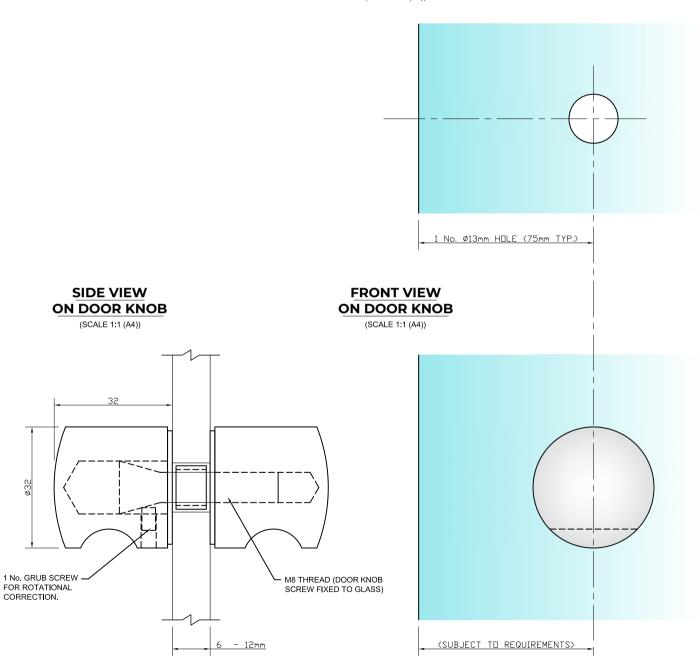

## **NOTES/SPECIFICATION:**

ALL DOOR KNOB COMPNENTS IN CHROME PLATED BRASS.

PRODUCT SUITABLE FOR 6 TO 12mm TOUGHENED GLASS PANES.

DOOR KNOB SUPPLIED COMPLETE WITH:-

- 1) 2 No. x 1.35mm TRANSLUCENT RUBBER GLAZING WASHERS
- 2) 1 No. M5 x 8mm ST/ST GRUB SCREW
- 3) 1 No. DIA. 12mm WHITE PLASTIC INSERT TUBE

| PRODUCT REF: | SH/APH/K01                                    |
|--------------|-----------------------------------------------|
| DESCRIPTION: | DIMENSIONED ELEVATIONS AND GLASS PREP DETAILS |
| DRAWING REF: | SH/APH/K01 - 001                              |