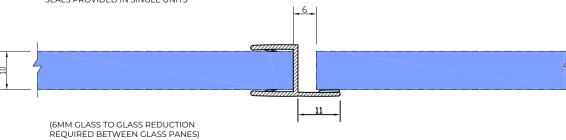

## END VIEW ON SEAL

SEAL SUITABLE FOR GLASS TO GLASS CLOSURE DETAILS

SOLD SEAL RESTRICTS OPENING TO ONE DIRECTION ONLY

SEALS PROVIDED IN SINGLE UNITS

## NOTES/SPECIFICATION:

GLAZING SEALS SUPPLIED IN TRANSLUCENT PVC PROFILES.

GLAZING SEAL SUITABLE FOR 10MM GLASS PANES

PLEASE NOTE THE REQUIRED GLASS REDUCTION ALONG THE ASSOCIATED SEAL DETAIL

| PRODUCT REF: | SH/GGA/S10/10                              |
|--------------|--------------------------------------------|
| DESCRIPTION: | DIMENSIONED ELEVATIONS AND PRODUCT DETAILS |
| DRAWING REF: | SH/GGA/S10/10 - 001A                       |