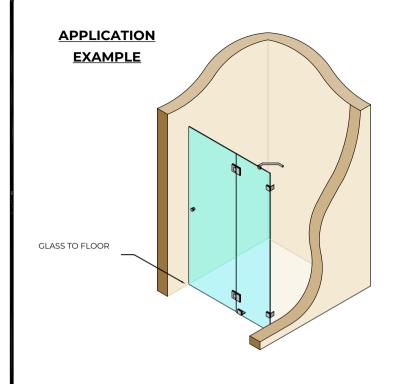

## END VIEW ON SEAL

SEAL SUITABLE FOR BOTTOM EDGES OF GLASS DOORS

SEALS PROVIDED IN SINGLE UNITS

(INSIDE ENCLOSURE)

## NOTES/SPECIFICATION:

GLAZING SEALS SUPPLIED IN TRANSLUCENT PVC PROFILES.

GLAZING SEAL SUITABLE FOR 10MM GLASS PANES

PLEASE NOTE THE REQUIRED GLASS REDUCTION ALONG THE ASSOCIATED SEAL DETAIL

PRODUCT REF: SH/GGA/S04/10