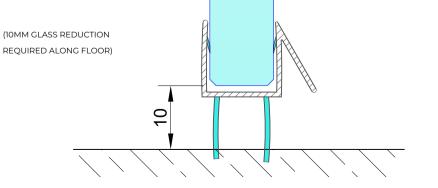

## END VIEW ON SEAL

SEAL SUITABLE FOR BOTTOM EDGES OF GLASS DOORS

SEALS PROVIDED IN SINGLE UNITS

(INSIDE ENCLOSURE)

## NOTES/SPECIFICATION:

GLAZING SEALS SUPPLIED IN TRANSLUCENT PVC PROFILES.

GLAZING SEAL SUITABLE FOR 10MM GLASS PANES

PLEASE NOTE THE REQUIRED GLASS REDUCTION ALONG THE ASSOCIATED SEAL DETAIL

PRODUCT REF: SH/GGA/S04/10