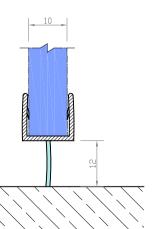

## NOTES/SPECIFICATION:

GLAZING SEALS SUPPLIED IN TRANSLUCENT PVC PROFILES.

GLAZING SEAL SUITABLE FOR 10MM GLASS PANES

PLEASE NOTE THE REQUIRED GLASS REDUCTION ALONG THE ASSOCIATED SEAL DETAIL

## END VIEW ON SEAL

SEAL SUITABLE FOR GLASS TO FLOOR MOVEMENT DETAILS.

SEAL ALSO SUITABLE FOR GLASS TO WALL MOVEMENT DETAILS IN BOTH DIRECTIONS ON HINGE SIDE AND CLOSURE SIDE.

SEALS PROVIDED IN SINGLE UNITS

(10MM GLASS REDUCTION REQUIRED FROM SURFACE, 12MM FIN LENGTH)

| PRODUCT REF: | SH/GGA/S06/10                              |
|--------------|--------------------------------------------|
| DESCRIPTION: | DIMENSIONED ELEVATIONS AND PRODUCT DETAILS |
| DRAWING REF: | SH/GGA/S06/10 - 001A                       |