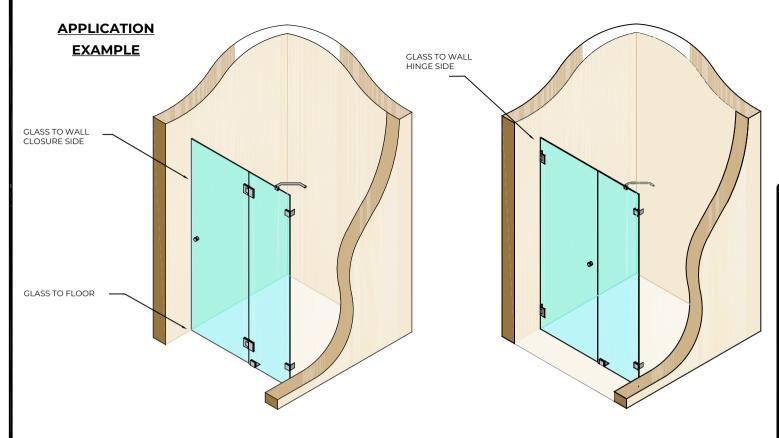

## END VIEW ON SEAL

SEAL SUITABLE FOR GLASS TO FLOOR MOVEMENT DETAILS.

SEAL ALSO SUITABLE FOR GLASS TO WALL MOVEMENT DETAILS IN BOTH DIRECTIONS ON HINGE SIDE AND CLOSURE SIDE.

SEALS PROVIDED IN SINGLE UNITS