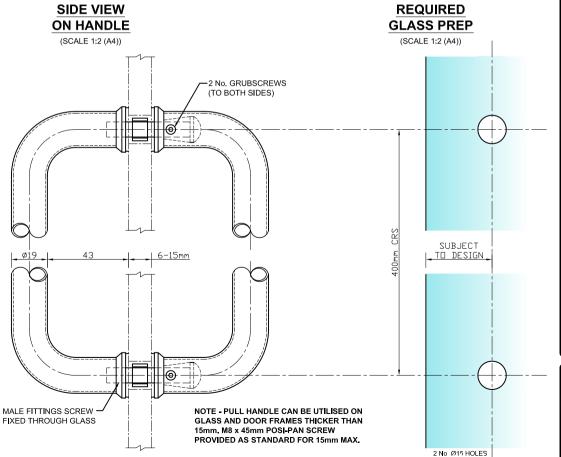

## **NOTES/SPECIFICATION:**

PULL HANDLE COMPONENTS SUPPLIED IN POLISHED STAINLESS STEEL.

PULL HANDLE SUITABLE FOR 6 TO 15mm GLASS PANES (WITH STANDARD SCREWS PROVIDED). CAN ALSO BE UTILISED ON THICKER GLASS AND DOOR FRAMES, HOWEVER LONGER M8 POSI PAN FIXINGS WITH BE REQUIRED (PROVIDED BY OTHERS).

| PRODUCT REF: | SH/GGA/P05                                 |
|--------------|--------------------------------------------|
| DESCRIPTION: | DIMENSIONED ELEVATIONS AND PRODUCT DETAILS |
| DRAWING REF: | SH/GGA/P05 - 001                           |