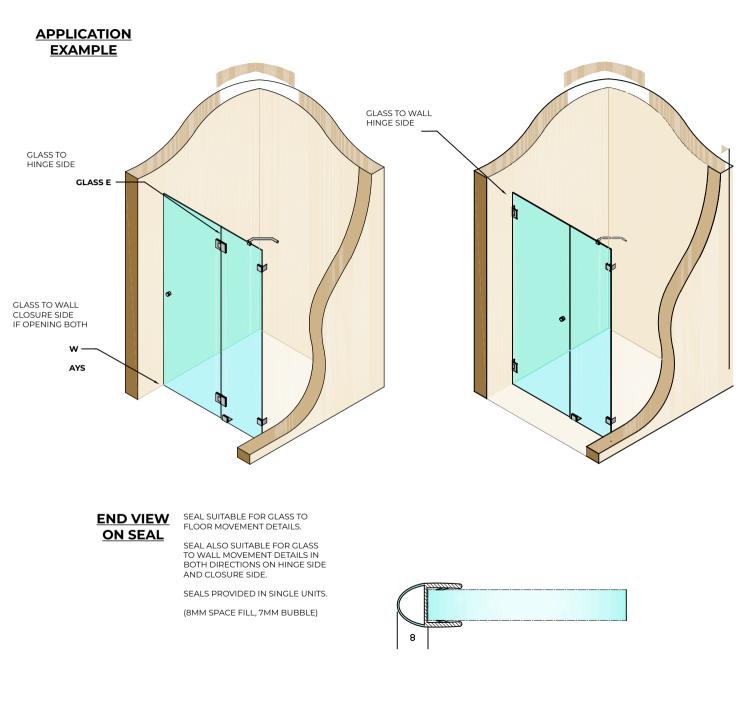

## NOTES/SPECIFICATION:

GLAZING SEALS SUPPLIED IN TRANSLUCENT PVC PROFILES.

GLAZING SEAL SUITABLE FOR 8MM GLASS PANELS.

PLEASE NOTE THE REQUIRED GLASS REDUCTION ALONG THE ASSOCIATED SEAL DETAIL

| PRODUCT REF: | SH/GGA/S16                                    |
|--------------|-----------------------------------------------|
| DESCRIPTION: | DIMENSIONED ELEVATIONS AND<br>PRODUCT DETAILS |
| DRAWING REF: | SH/GGA/S16 - 001A                             |