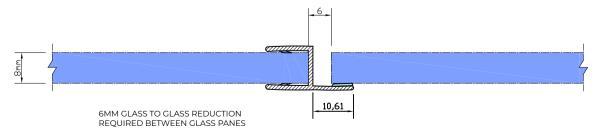

## END VIEW ON SEAL

SEAL SUITABLE FOR GLASS TO GLASS CLOSURE DETAILS

RIGID SEAL RESTRICTS OPENING TO ONE DIRECTION ONLY

SEALS PROVIDED IN SINGLE UNITS

## NOTES/SPECIFICATION:

GLAZING SEALS SUPPLIED IN TRANSLUCENT PVC PROFILES.

GLAZING SEAL SUITABLE FOR 8MM GLASS PANES

PLEASE NOTE THE REQUIRED GLASS REDUCTION ALONG THE ASSOCIATED SEAL DETAIL

| PRODUCT REF: | SH/GGA/S10                                 |
|--------------|--------------------------------------------|
| DESCRIPTION: | DIMENSIONED ELEVATIONS AND PRODUCT DETAILS |
| DRAWING REF: | SH/GGA/S10 - 001C                          |