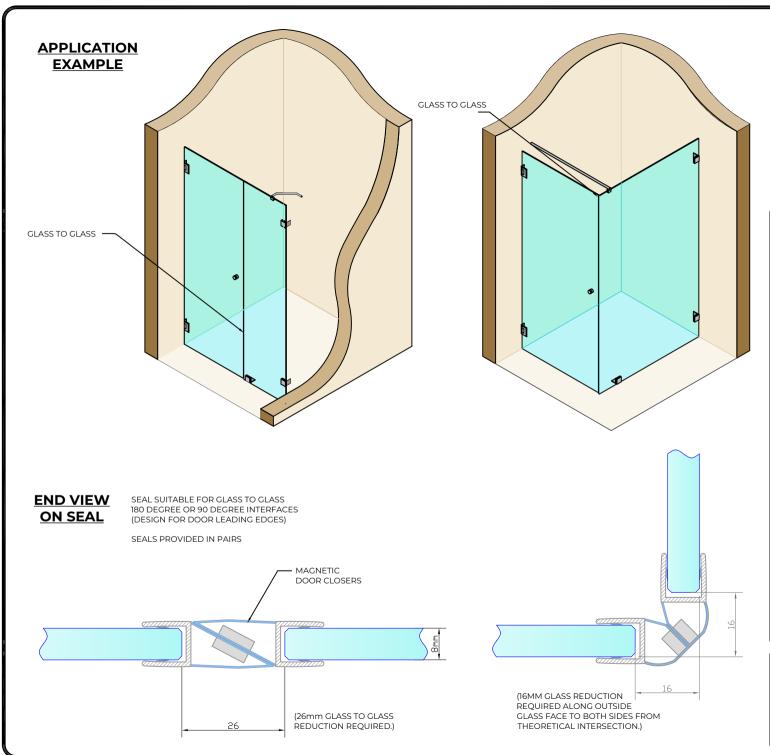

## NOTES/SPECIFICATION:

GLAZING SEALS SUPPLIED AS TRANSLUCENT PVC PROFILES WITH WHITE MAGNETIC STRIPS.

GLAZING SEAL SUITABLE FOR 8MM GLASS PANES

PLEASE NOTE THE REQUIRED GLASS REDUCTION FOR YOUR APPLICATION