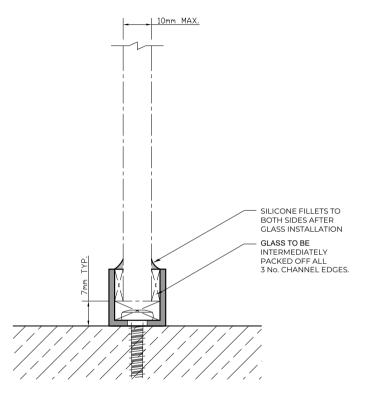

## GLAZING DETAIL ON CHANNEL

## NOTES/SPECIFICATION:

GLAZING CHANNEL SUPPLIED IN ELECTRO-POLISHED, EXTRUDED ALUMINIUM WITH PLASTIC PACKERS.

GLAZING CHANNEL SUITABLE FOR UP TO 12mm GLASS

GLAZING CHANNEL REQUIRES CUTTING AND DRILLING TO SUIT DESIGN REQUIREMENTS ON SITE

(NOTE CUSTOMER TO PROVIDE REQUIRED FIXINGS)