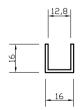

## NOTES/SPECIFICATION:

GLAZING CHANNEL SUPPLIED IN ELECTRO-POLISHED, EXTRUDED ALUMINIUM WITH PLASTIC PACKERS.

GLAZING CHANNEL SUITABLE FOR UP TO 12mm GLASS

GLAZING CHANNEL REQUIRES CUTTING AND DRILLING TO SUIT DESIGN REQUIREMENTS ON SITE

## PRODUCT ELEVATIONS

NOTE -COMPONENT TO BE CUT DOWN AND DRILLED ON SITE TO SUIT DIMENSIONAL REQUIREMENTS

| + | 50mm PUSSIBLE CLAMP MARKS | 50mm PDSSIBLE CLAMP MARKS |
|---|---------------------------|---------------------------|
|   |                           |                           |
|   |                           |                           |
| - | 2,500mm (D/ALL LENGTH)    | -                         |

| PRODUCT REF: | SH/GGA/C30/2                               |  |
|--------------|--------------------------------------------|--|
| DESCRIPTION: | DIMENSIONED ELEVATIONS AND PRODUCT DETAILS |  |
| DRAWING REF: | SH/GGA/C30/2 - 001A                        |  |