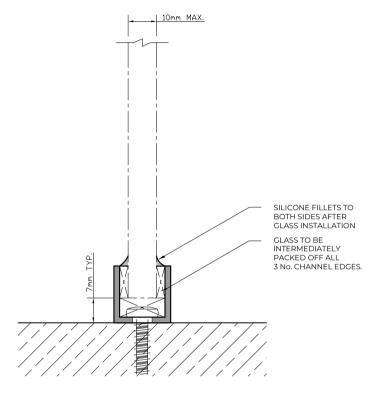

## GLAZING DETAIL ON CHANNEL

### **NOTES/SPECIFICATION:**

GLAZING CHANNEL SUPPLIED IN ELECTRO-POLISHED, EXTRUDED ALUMINIUM WITH PLASTIC PACKERS.

GLAZING CHANNEL SUITABLE FOR UP TO 12mm GLASS

GLAZING CHANNEL REQUIRES CUTTING AND DRILLING TO SUIT DESIGN REQUIREMENTS ON SITE

(NOTE CUSTOMER TO PROVIDE REQUIRED FIXINGS)