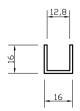

### **NOTES/SPECIFICATION:**

GLAZING CHANNEL SUPPLIED IN ELECTRO-POLISHED, EXTRUDED ALUMINIUM WITH PLASTIC PACKERS.

GLAZING CHANNEL SUITABLE FOR UP TO 12mm GLASS

GLAZING CHANNEL REQUIRES CUTTING AND DRILLING TO SUIT DESIGN REQUIREMENTS ON SITE

## PRODUCT ELEVATIONS

NOTE -COMPONENT TO BE CUT DOWN AND DRILLED ON SITE TO SUIT DIMENSIONAL REQUIREMENTS

| + | 50mm POSSIBLE CLAMP MARKS | 50mm PUSSIBLE CLAMP MARKS |
|---|---------------------------|---------------------------|
|   |                           |                           |
|   |                           |                           |
| - | 1,250mm (D/ALL L          | ENGTH)                    |