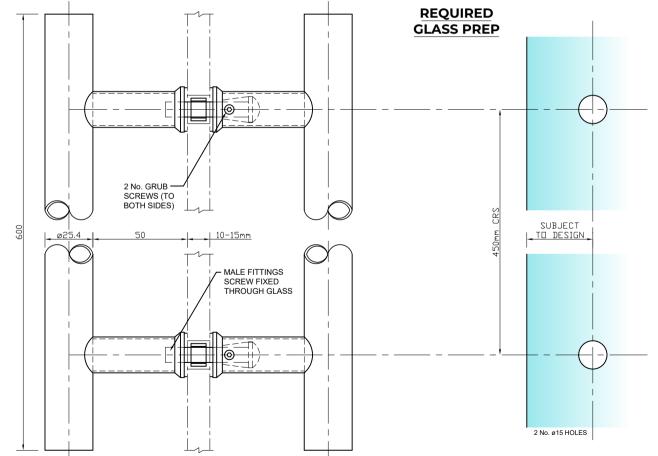

## EXAMPLE VIEWS ON TYPICAL DOOR

NOTE - PULL HANDLE CAN BE UTILISED ON GLASS AND DOOR FRAMES THICKER THAN 15mm. M8 x 45mm POSI-PAN SCREW PROVIDED AS STANDARD FOR 15mm MAX.

## SIDE VIEW ON HANDLE

## **NOTES/SPECIFICATION:**

PULL HANDLE COMPONENTS SUPPLIED IN POLISHED STAINLESS STEEL.

PULL HANDLE SUITABLE FOR 10 TO 15mm GLASS PANES (WITH STANDARD SCREWS PROVIDED). CAN ALSO BE UTILISED ON THICKER GLASS AND DOOR FRAMES, HOWEVER LONGER M8 POSI PAN FIXINGS WITH BE REQUIRED (PROVIDED BY OTHERS).