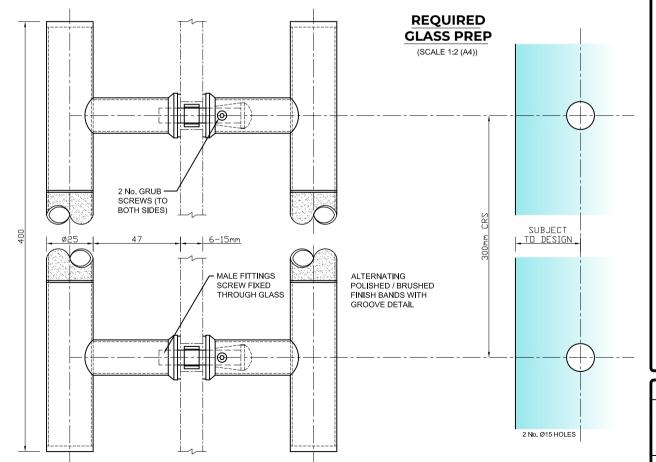

NOTE - PULL HANDLE CAN BE UTILISED ON GLASS AND DOOR FRAMES THICKER THAN 15mm. M8 x 45mm POSI-PAN SCREW PROVIDED AS STANDARD FOR 15mm MAX

## **NOTES/SPECIFICATION:**

PULL HANDLE COMPONENTS SUPPLIED IN POLISHED STAINLESS

PULL HANDLE SUITABLE FOR 6 TO 15mm GLASS PANES (WITH STANDARD SCREWS PROVIDED). CAN ALSO BE UTILISED ON THICKER GLASS AND DOOR FRAMES, HOWEVER LONGER M8 POSI PAN FIXINGS WITH BE REQUIRED (PROVIDED BY OTHERS).