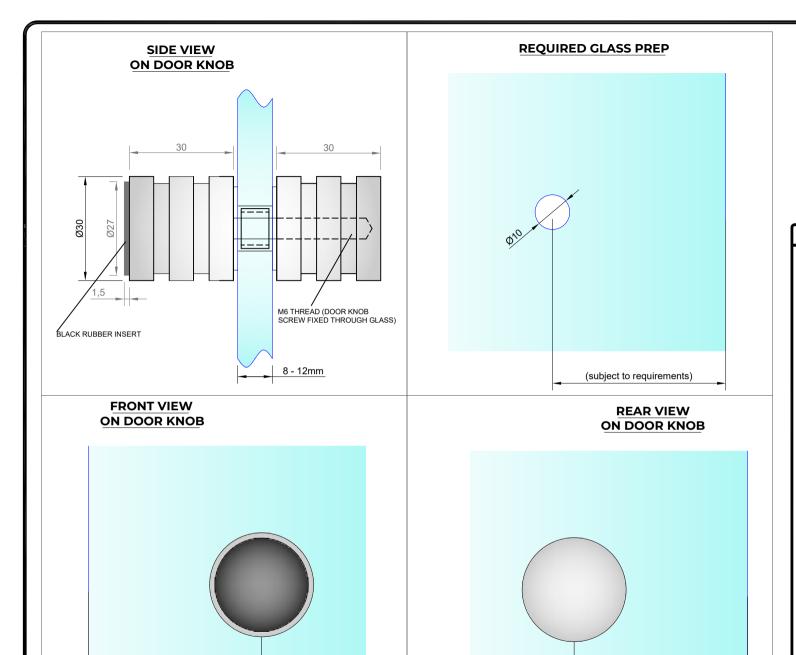

## NOTES/SPECIFICATION:

ALL DOOR KNOB COMPNENTS IN CHROME PLATED BRASS WITH BLACK RUBBER BUFFER

PRODUCT SUITABLE FOR 8 TO 12mm TOUGHENED GLASS PANES.

DOOR KNOB SUPPLIED COMPLETE WITH:-

1) 2 No. x 1.35mm TRANSLUCENT RUBBER GLAZING WASHERS

2) 1 No. DIA. 8mm CLEAR PLASTIC INSERT TUBE

(subject to requirements)

| PRODUCT REF: | SH/APH/K13                                             |
|--------------|--------------------------------------------------------|
| DESCRIPTION: | DIMENSIONED ELEVATIONS<br>DOOR KNOB WITH RUBBER BUFFER |
| DRAWING REF: | SH/APH/K13 - 001                                       |