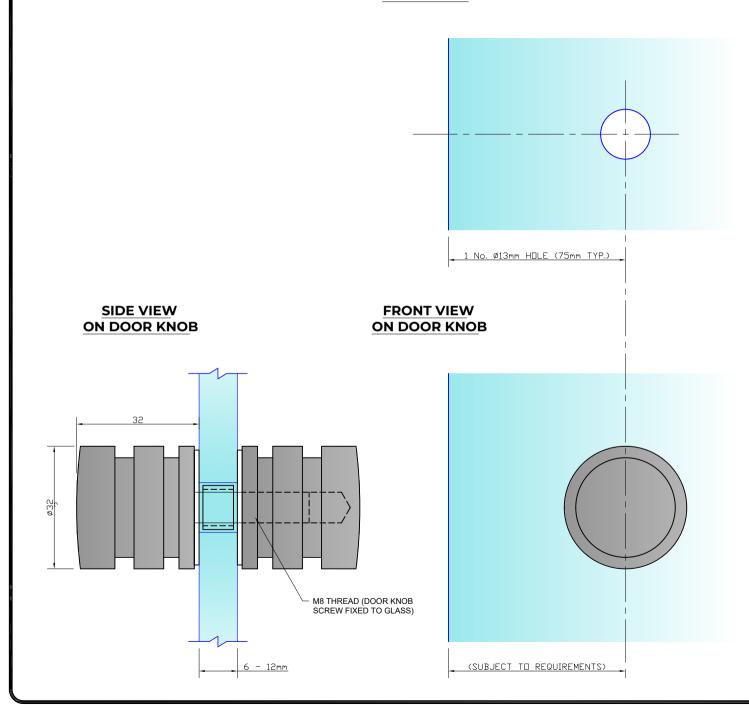

## REQUIRED GLASS PREP

## **NOTES/SPECIFICATION:**

ALL DOOR KNOB COMPNENTS IN CHROME PLATED BRASS.

PRODUCT SUITABLE FOR 6 TO 12mm TOUGHENED GLASS PANES.

DOOR KNOB SUPPLIED COMPLETE WITH:-

1) 2 No. x 1.35mm TRANSLUCENT RUBBER GLAZING WASHERS

2) 1 No. DIA. 12mm WHITE PLASTIC INSERT TUBE

| PRODUCT REF: | SH/APH/K03/S                                  |
|--------------|-----------------------------------------------|
| DESCRIPTION: | DIMENSIONED ELEVATIONS AND GLASS PREP DETAILS |
| DRAWING REF: | SH/APH/K03/S - 001                            |