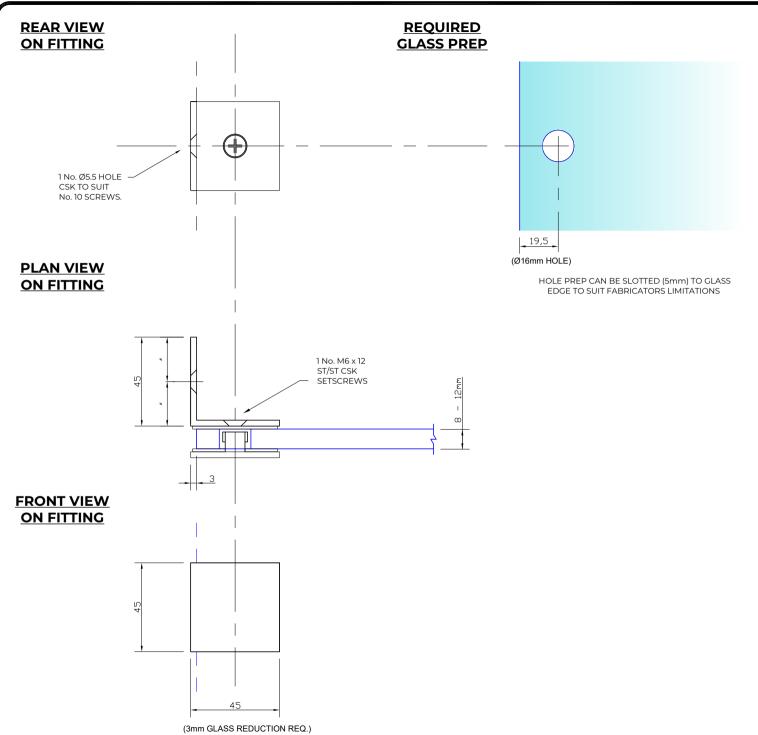

## **NOTES/SPECIFICATION:**

ALL FITTING COMPONENTS IN SATIN STAINLESS STEEL.

PRODUCT SUITABLE FOR 8 TO 10mm TOUGHENED GLASS PANES.

FITTING SUPPLIED COMPLETE WITH:-

1) 2 No. x 1.25mm TRANSLUCENT RUBBER GLAZING WASHERS. 2) 1 No. M6 x 12mm ST/ST POSI-DRIVE HEAD CSK SETSCREWS. 3) 1 No. 10 x 40mm POSI DRIVE SCREW AND PLASTIC PLUG

(NOTE CUSTOMER TO PROVIDE ALTERNATIVE FIXINGS WHERE REQUIRED)  $\,$ 

| PRODUCT REF: | SH/PAS/B01                                               |
|--------------|----------------------------------------------------------|
| DESCRIPTION: | DIMENSIONED ELEVATIONS AND<br>REQUIRED GLASS PREP DETAIL |
| DRAWING REF: | SH/PAS/B01 - 001B                                        |