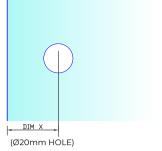

## REQUIRED GLASS PREP 'A'

DIM X = 27mm + DIM (t) (GLASS THICKNESS)

E.G. 8mm GLASS.

DIM X = 27mm + 8mm = 35mm