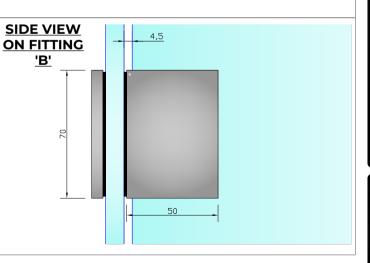

## REQUIRED GLASS PREP 'A'



DIM X = 27mm + DIM (t) (GLASS THICKNESS)

E.G. 8mm GLASS.

DIM X = 27mm + 8mm = 35mm

# REQUIRED GLASS PREP 'B'



### PLAN VIEW ON FITTING



# FRONT VIEW ON FITTING 'A'





#### The Glass Warehouse, 51-55 Fowler Road, Hainault, Essex, IG6 3UT

Tel: +44 (0)20 8500 1188 info@theglasswarehouse.co.uk www.theglasswarehouse.co.uk

Copyright (C) - October 2020, All Rights Reserved

### NOTES/SPECIFICATION:

ALL VISIBLE COMPONENTS IN BRUSHED NICKEL PLATED BRASS.

PRODUCT SUITABLE FOR 8 TO 10mm TOUGHENED GLASS PANES.

FITTING SUPPLIED COMPLETE WITH:-

1) 4 No. x 1.25mm BLACK RUBBER GLAZING WASHERS. 2) 2 No. M6 x 12mm ST/ST HEX HEAD CSK SETSCREWS.

(NOTE CUSTOMER TO PROVIDE ALTERNATIVE FIXINGS WHERE REQUIRED)

# PRODUCT REF: SH/NKE/B02/S DESCRIPTION: DIMENSIONED ELEVATIONS AND REQUIRED GLASS PREP DETAIL DRAWING REF: SH/NKE/B02/S - 001