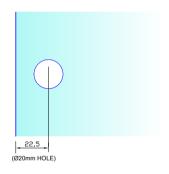

## REQUIRED GLASS PREP 'A'



DIM X = 27mm + DIM (t) (GLASS THICKNESS)

E.G. 8mm GLASS.

DIM X = 27mm + 8mm = 35mm

# REQUIRED GLASS PREP 'B'



### PLAN VIEW ON FITTING



# FRONT VIEW ON FITTING 'A'





#### The Glass Warehouse, 51-55 Fowler Road, Hainault, Essex, IG6 3UT

Tel: +44 (0)20 8500 1188 info@theglasswarehouse.co.uk www.theglasswarehouse.co.uk

Copyright (C) - October 2020, All Rights Reserved

### NOTES/SPECIFICATION:

ALL VISIBLE COMPONENTS IN BRUSHED NICKEL PLATED BRASS.

PRODUCT SUITABLE FOR 8 TO 10mm TOUGHENED GLASS PANES.

FITTING SUPPLIED COMPLETE WITH:-

1) 4 No. x 1.25mm BLACK RUBBER GLAZING WASHERS. 2) 2 No. M6 x 12mm ST/ST HEX HEAD CSK SETSCREWS.

(NOTE CUSTOMER TO PROVIDE ALTERNATIVE FIXINGS WHERE REQUIRED)

# PRODUCT REF: SH/NKE/B02/S DESCRIPTION: DIMENSIONED ELEVATIONS AND REQUIRED GLASS PREP DETAIL DRAWING REF: SH/NKE/B02/S - 001