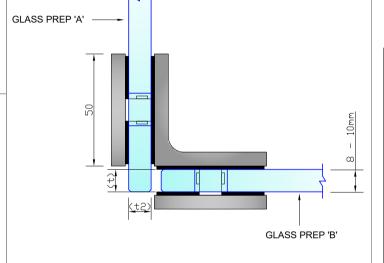

### PLAN VIEW ON FITTING

# FRONT VIEW ON FITTING 'A'

### NOTES/SPECIFICATION:

ALL VISIBLE COMPONENTS IN BRUSHED NICKEL PLATED BRASS.

PRODUCT SUITABLE FOR 8 TO 10mm TOUGHENED GLASS PANES.

FITTING SUPPLIED COMPLETE WITH:-

1) 4 No. x 1.25mm BLACK RUBBER GLAZING WASHERS. 2) 2 No. M6 x 12mm ST/ST HEX HEAD CSK SETSCREWS.