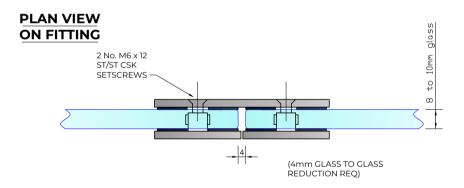

## **NOTES/SPECIFICATION:**

ALL FITTING COMPONENTS IN BRUSHED STAINLESS STEEL.

PRODUCT SUITABLE FOR 8 TO 10mm TOUGHENED GLASS PANES.

FITTING SUPPLIED COMPLETE WITH:-

1) 4 No. x 1.25mm BRACK RUBBER GLAZING WASHERS.
2) 2 No. M6 x 12mm ST/ST POSI-DRIVE HEAD CSK SETSCREWS

(NOTE CUSTOMER TO PROVIDE ALTERNATIVE FIXINGS WHERE REQUIRED)

| PRODUCT REF: | SH/PAS/B03                                               |
|--------------|----------------------------------------------------------|
| DESCRIPTION: | DIMENSIONED ELEVATIONS AND<br>REQUIRED GLASS PREP DETAIL |
| DRAWING REF: | SH/PAS/B03 - 001B                                        |