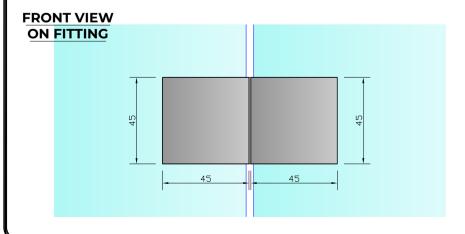

## **NOTES/SPECIFICATION:**

ALL FITTING COMPONENTS IN BRUSHED STAINLESS STEEL.

PRODUCT SUITABLE FOR 8 TO 10mm TOUGHENED GLASS PANES.

FITTING SUPPLIED COMPLETE WITH:-

1) 4 No. x 1.25mm BRACK RUBBER GLAZING WASHERS.
2) 2 No. M6 x 12mm ST/ST POSI-DRIVE HEAD CSK SETSCREWS

(NOTE CUSTOMER TO PROVIDE ALTERNATIVE FIXINGS WHERE REQUIRED)

| PRODUCT REF: | SH/PAS/B03                                               |
|--------------|----------------------------------------------------------|
| DESCRIPTION: | DIMENSIONED ELEVATIONS AND<br>REQUIRED GLASS PREP DETAIL |
| DRAWING REF: | SH/PAS/B03 - 001B                                        |