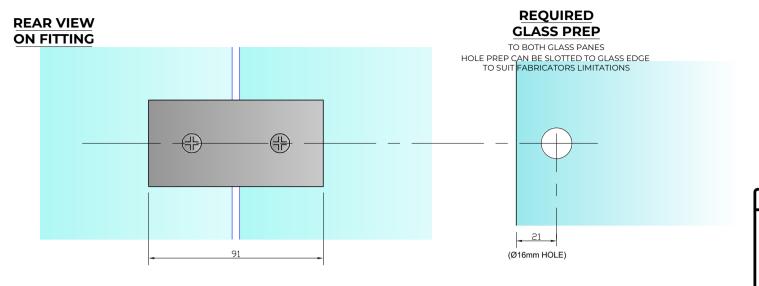

## **NOTES/SPECIFICATION:**

ALL FITTING COMPONENTS IN BRUSHED STAINLESS STEEL.

PRODUCT SUITABLE FOR 8 TO 10mm TOUGHENED GLASS PANES.

FITTING SUPPLIED COMPLETE WITH:-

1) 4 No. x 1.25mm BRACK RUBBER GLAZING WASHERS.
2) 2 No. M6 x 12mm ST/ST POSI-DRIVE HEAD CSK SETSCREWS

(NOTE CUSTOMER TO PROVIDE ALTERNATIVE FIXINGS WHERE REQUIRED)

| PRODUCT REF: | SH/PAS/B03                                               |
|--------------|----------------------------------------------------------|
| DESCRIPTION: | DIMENSIONED ELEVATIONS AND<br>REQUIRED GLASS PREP DETAIL |
| DRAWING REF: | SH/PAS/B03 - 001B                                        |