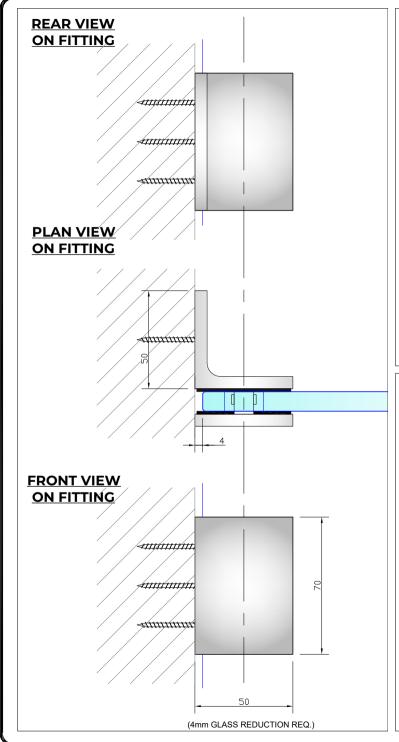

## **NOTES/SPECIFICATION:**

ALL VISIBLE COMPONENTS IN SATIN NICKEL PLATED BRASS.

PRODUCT SUITABLE FOR 8-10mm TOUGHENED GLASS, USED IN WALL, BASE AND TOP POSITIONS WHERE REQUIRED

FITTING SUPPLIED COMPLETE WITH:-

- 1) 2 No. x 1.25mm BLACK RUBBER GLAZING GASKETS.
- 2) 1 No. M6 x 12mm ST/ST HEX HEAD CSK SETSCREWS.
- 3) 3 No. 12 x 50mm CSK SCREW AND PLASTIC PLUG

(NOTE CUSTOMER TO PROVIDE ALTERNATIVE FIXINGS WHERE REQUIRED)

| PRODUCT REF: | SH/NKE/B01/S                                          |
|--------------|-------------------------------------------------------|
| DESCRIPTION: | DIMENSIONED ELEVATIONS AND REQUIRED GLASS PREP DETAIL |
| DRAWING REF: | SH/NKE/B01/S - 001A                                   |