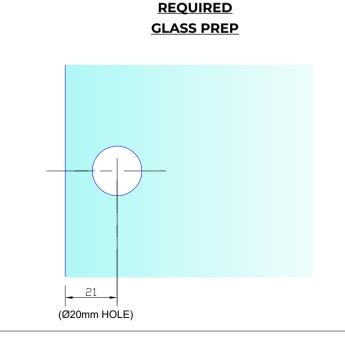

## **NOTES/SPECIFICATION:**

ALL VISIBLE COMPONENTS IN SATIN NICKEL PLATED BRASS.

PRODUCT SUITABLE FOR 8-10mm TOUGHENED GLASS, USED IN WALL, BASE AND TOP POSITIONS WHERE REQUIRED

FITTING SUPPLIED COMPLETE WITH:-

| PRODUCT REF: | SH/NKE/B01/S                                          |
|--------------|-------------------------------------------------------|
| DESCRIPTION: | DIMENSIONED ELEVATIONS AND REQUIRED GLASS PREP DETAIL |
| DRAWING REF: | SH/NKE/B01/S - 001A                                   |