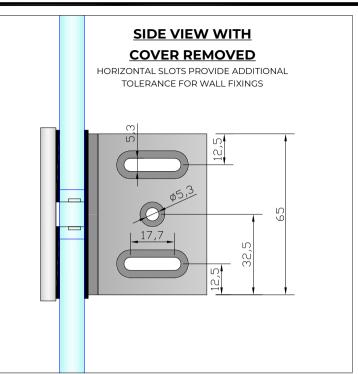

- 1) 2 No. x 1.25mm BLACK RUBBER GLAZING GASKETS.
- 2) 1 No. M6 x 12mm ST/ST HEX HEAD CSK SETSCREWS.
- 3) 3 No. 12 x 50mm CSK SCREW AND PLASTIC PLUG

(NOTE CUSTOMER TO PROVIDE ALTERNATIVE FIXINGS WHERE REQUIRED)

| PRODUCT REF: | SH/NKE/B01/S                                          |
|--------------|-------------------------------------------------------|
| DESCRIPTION: | DIMENSIONED ELEVATIONS AND REQUIRED GLASS PREP DETAIL |
| DRAWING REF: | SH/NKE/B01/S - 001A                                   |