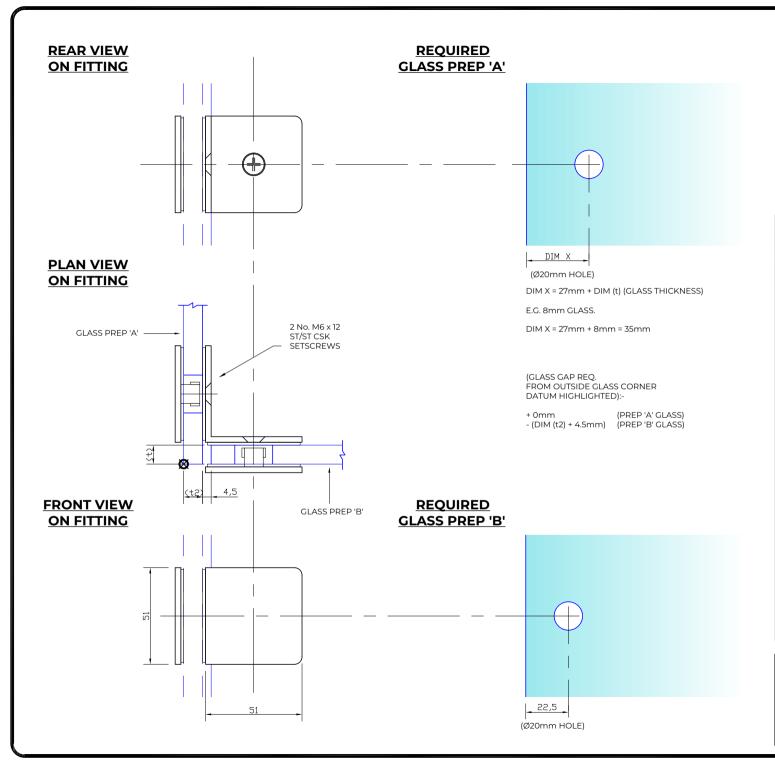

## **NOTES/SPECIFICATION:**

ALL FITTING COMPONENTS IN BRUSHED SATIN NICKEL PLATED BRASS

PRODUCT SUITABLE FOR 8-10mm TOUGHENED GLASS, USED IN WALL, BASE AND TOP POSITIONS WHERE REQUIRED

FITTING SUPPLIED COMPLETE WITH:-

1) 4 No. x 1.25mm TRANSLUCENT RUBBER GLAZING WASHERS. 2) 2 No. M6 x 12mm ST/ST POSI-DRIVE HEAD CSK SETSCREWS

(NOTE CUSTOMER TO PROVIDE ALTERNATIVE FIXINGS WHERE REQUIRED)

| PRODUCT REF: | SH/APH/B02/S                                             |
|--------------|----------------------------------------------------------|
| DESCRIPTION: | DIMENSIONED ELEVATIONS AND<br>REQUIRED GLASS PREP DETAIL |
| DRAWING REF: | SH/APH/B02/S - 001D                                      |