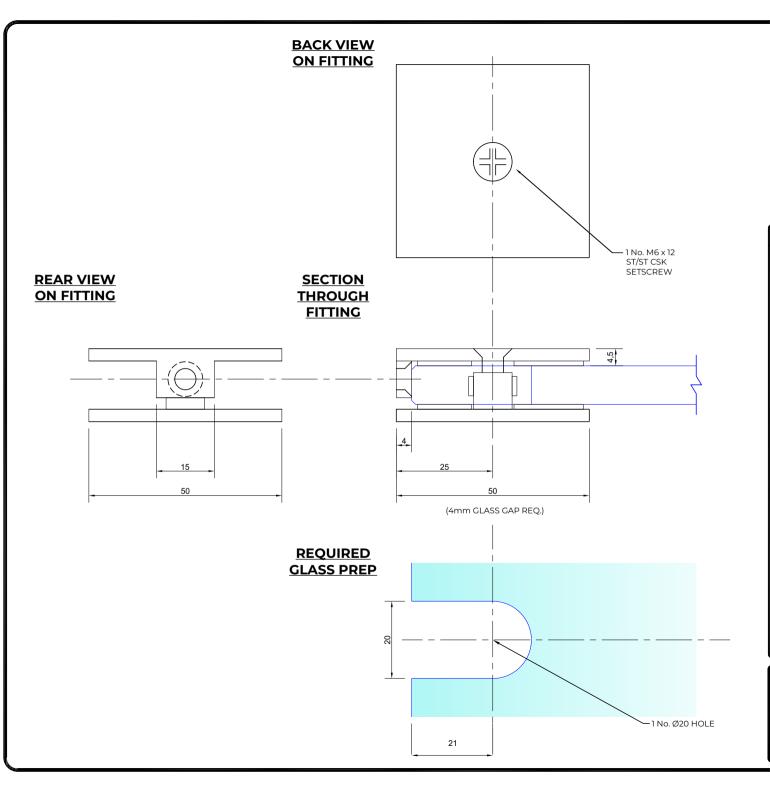

## NOTES/SPECIFICATION:

ALL FITTING COMPONENTS IN BRUSHEND NICKEL PLATED BRASS.

PRODUCT SUITABLE FOR 8 TO 10mm TOUGHENED GLASS PANES.

FITTING SUPPLIED COMPLETE WITH:-

- 1) 2 No. x 1.25mm TRANSLUCENT GASKETS
- 2) 1 No. M6 x 12mm ST/ST POSI DRIVE CSK SETSCREWS
- 3) 1 No. 12 x 40mm CSK POSI DRIVE SCREWS AND PLASTIC PLUGS

(NOTE CUSTOMER TO PROVIDE ALTERNATIVE FIXINGS WHERE REQUIRED)  $\,$ 

| PRODUCT REF: | SH/APH/B05_S                                             |
|--------------|----------------------------------------------------------|
| DESCRIPTION: | DIMENSIONED ELEVATIONS AND<br>REQUIRED GLASS PREP DETAIL |
| DRAWING REF: | SH/APH/B05_S - 001D                                      |