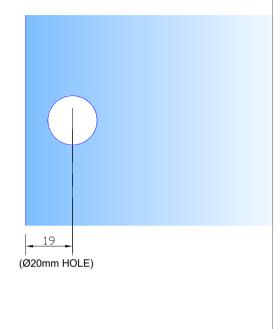

## REQUIRED GLASS PREP



# REAR VIEW ON FITTING





### SIDE VIEW WITHOUT COVER





# THE GLASS WAREHOUSE

### The Glass Warehouse, 51-55 Fowler Road, Hainault, Essex, IG6 3UT

Tel: +44 (0)20 8500 1188 info@theglasswarehouse.co.uk www.theglasswarehouse.co.uk

Copyright (C) - October 2020, All Rights Reserved

#### **NOTES/SPECIFICATION:**

ALL VISIBLE COMPONENTS IN CHROME PLATED BRASS.

PRODUCT SUITABLE FOR 8 TO 10mm TOUGHENED GLASS PANES.

FITTING SUPPLIED COMPLETE WITH:-

1) 2 No. x 1.5mm BLACK RUBBER GLAZING GASKETS.
2) 1 No. M6 x 16mm ST/ST HEX HEAD CSK SETSCREW.

(NOTE: GENERIC WALL FIXING SUPPLIED, HOWEVER CUSTOMER TO PROVIDE ALTERNATIVE FIXINGS WHERE REQUIRED)

PRODUCT REF: SH/APH/B01\_D

DESCRIPTION:

DIMENSIONED ELEVATIONS AND REQUIRED GLASS PREP DETAIL

DRAWING REF: SH/APH/B01\_D - 001