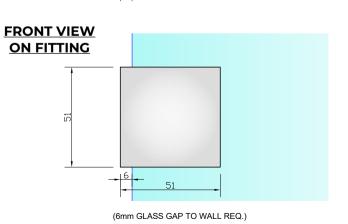

## REQUIRED GLASS PREP



# REAR VIEW ON FITTING





### SIDE VIEW WITHOUT COVER





# THE GLASS WAREHOUSE

### The Glass Warehouse, 51-55 Fowler Road, Hainault, Essex, IG6 3UT

Tel: +44 (0)20 8500 1188 info@theglasswarehouse.co.uk www.theglasswarehouse.co.uk

Copyright (C) - October 2020, All Rights Reserved

#### **NOTES/SPECIFICATION:**

ALL VISIBLE COMPONENTS IN CHROME PLATED BRASS.

PRODUCT SUITABLE FOR 8 TO 10mm TOUGHENED GLASS PANES.

FITTING SUPPLIED COMPLETE WITH:-

1) 2 No. x 1.5mm BLACK RUBBER GLAZING GASKETS.
2) 1 No. M6 x 16mm ST/ST HEX HEAD CSK SETSCREW.

(NOTE: GENERIC WALL FIXING SUPPLIED, HOWEVER CUSTOMER TO PROVIDE ALTERNATIVE FIXINGS WHERE REQUIRED)

PRODUCT REF: SH/APH/B01\_D

DESCRIPTION:

DIMENSIONED ELEVATIONS AND REQUIRED GLASS PREP DETAIL

DRAWING REF: SH/APH/B01\_D - 001