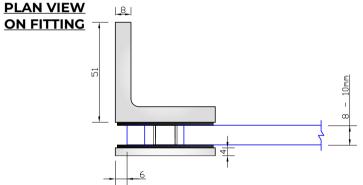

### SIDE VIEW WITHOUT COVER

#### **NOTES/SPECIFICATION:**

ALL VISIBLE COMPONENTS IN CHROME PLATED BRASS.

PRODUCT SUITABLE FOR 8 TO 10mm TOUGHENED GLASS PANES.

FITTING SUPPLIED COMPLETE WITH:-

1) 2 No. x 1.5mm BLACK RUBBER GLAZING GASKETS.
2) 1 No. M6 x 16mm ST/ST HEX HEAD CSK SETSCREW.