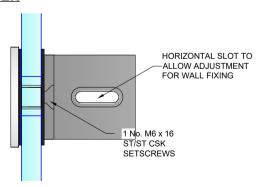

# REAR VIEW ON FITTING

(NOTE: GENERIC WALL FIXING SUPPLIED, HOWEVER CUSTOMER TO PROVIDE ALTERNATIVE FIXINGS WHERE REQUIRED)

PRODUCT REF: SH/APH/B01\_D

DESCRIPTION:

DIMENSIONED ELEVATIONS AND REQUIRED GLASS PREP DETAIL

DRAWING REF: SH/APH/B01\_D - 001