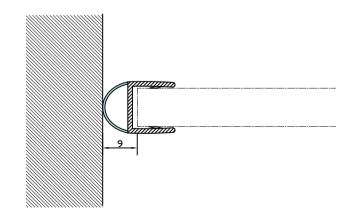

## **EXAMPLE** GLASS TO WALL HINGE SIDE GLASS TO WALL CLOSURE SIDE GLASS TO FLOOR

**APPLICATION** 

SEAL SUITABLE FOR GLASS TO FLOOR MOVEMENT DETAILS.

SEAL ALSO SUITABLE FOR GLASS TO WALL MOVEMENT DETAILS IN BOTH DIRECTIONS ON HINGE SIDE AND CLOSURE SIDE.

SEALS PROVIDED IN SINGLE UNITS.

(9MM GLASS REDUCTION REQUIRED FROM SURFACE 12MM FIN LENGTH)

## NOTES/SPECIFICATION:

GLAZING SEALS SUPPLIED IN TRANSLUCENT PVC PROFILES.

GLAZING SEAL SUITABLE FOR 10MM GLASS PANELS.

PLEASE NOTE THE REQUIRED GLASS REDUCTION ALONG THE ASSOCIATED SEAL DETAIL

| PRODUCT REF: | SH/GGA/S16/10                              |
|--------------|--------------------------------------------|
| DESCRIPTION: | DIMENSIONED ELEVATIONS AND PRODUCT DETAILS |
| DRAWING REF: | SH/GGA/S16/10 - 001A                       |