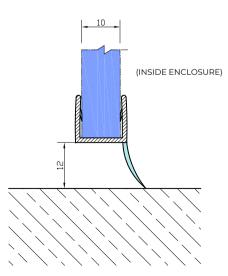

## END VIEW ON SEAL

SEAL SUITABLE FOR GLASS TO WALL MOVEMENT DETAILS ON HINGE SIDE.

SEALS PROVIDED IN SINGLE UNITS.

(10MM GLASS REDUCTION REQUIRED FROM WALL 12MM FIN LENGTH)

## NOTES/SPECIFICATION:

GLAZING SEALS SUPPLIED IN TRANSLUCENT PVC PROFILES.

GLAZING SEAL SUITABLE FOR 10MM GLASS PANES

PLEASE NOTE THE REQUIRED GLASS REDUCTION ALONG THE ASSOCIATED SEAL DETAIL

| PRODUCT REF: | SH/GGA/S05_10                              |
|--------------|--------------------------------------------|
| DESCRIPTION: | DIMENSIONED ELEVATIONS AND PRODUCT DETAILS |
| DRAWING REF: | SH/GGA/S05_10 - 001A                       |