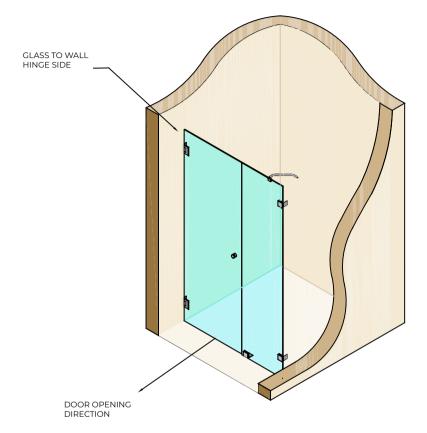

## APPLICATION EXAMPLE



## END VIEW ON SEAL

SEAL SUITABLE FOR GLASS TO WALL MOVEMENT DETAILS ON HINGE SIDE.

SEALS PROVIDED IN SINGLE UNITS.

(10MM GLASS REDUCTION REQUIRED FROM WALL 12MM FIN LENGTH)





## The Glass Warehouse, 51-55 Fowler Road, Hainault, Essex, IC6 3UT

Tel: +44 (0)20 8500 1188 info@theglasswarehouse.co.uk www.theglasswarehouse.co.uk

Copyright (C) - October 2020, All Rights Reserved

## NOTES/SPECIFICATION:

GLAZING SEALS SUPPLIED IN TRANSLUCENT PVC PROFILES.

GLAZING SEAL SUITABLE FOR 10MM GLASS PANES

PLEASE NOTE THE REQUIRED GLASS REDUCTION ALONG THE ASSOCIATED SEAL DETAIL

| PRODUCT REF: | SH/GGA/S05_10                              |
|--------------|--------------------------------------------|
| DESCRIPTION: | DIMENSIONED ELEVATIONS AND PRODUCT DETAILS |
| DRAWING REF: | SH/GGA/S05_10