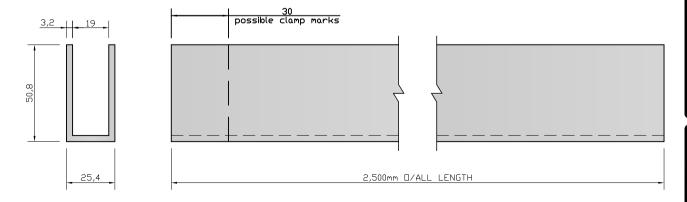

## SIDE VIEW ON CHANNEL

## **NOTES/SPECIFICATION:**

GLAZING CHANNEL SUPPLIED IN SILVER ANODISED EXTRUDED ALUMINIUM WITH PLASTIC GLAZING PACKERS

GLAZING CHANNEL SUITABLE FOR UP TO 17.5mm GLASS PANES REQUIRES CUTTING AND DRILLING TO SUIT DESIGN REQUIREMENTS ON SITE

(NOTE CUSTOMER TO PROVIDE REQUIRED FIXINGS)

CAN BE UTILSED IN SHUFFLE GLAZED APPLICATIONS, IN CONJUNCTION WITH OUR CHANNEL:-

SH/GGA/C01 - (25mm(h) GLAZING CHANNEL)

| PRODUCT REF: | SH/GGA/C03                                 |
|--------------|--------------------------------------------|
| DESCRIPTION: | DIMENSIONED ELEVATIONS AND PRODUCT DETAILS |
| DRAWING REF: | SH/GGA/C03 - 001E                          |