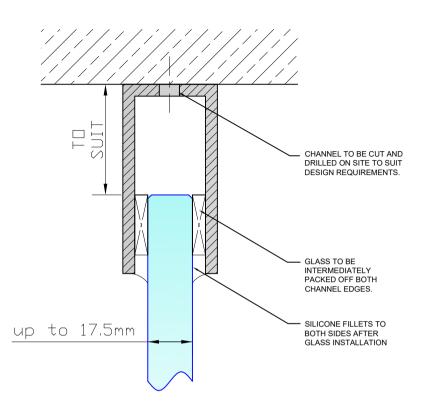

TYPICAL GLAZING

**DETAIL ON CHANNEL** 

## **NOTES/SPECIFICATION:**

GLAZING CHANNEL SUPPLIED IN SILVER ANODISED EXTRUDED ALUMINIUM WITH PLASTIC GLAZING PACKERS

GLAZING CHANNEL SUITABLE FOR UP TO 17.5mm GLASS PANES REQUIRES CUTTING AND DRILLING TO SUIT DESIGN REQUIREMENTS ON SITE

(NOTE CUSTOMER TO PROVIDE REQUIRED FIXINGS)

CAN BE UTILSED IN SHUFFLE GLAZED APPLICATIONS, IN CONJUNCTION WITH OUR CHANNEL:-

SH/GGA/C01 - (25mm(h) GLAZING CHANNEL)

| PRODUCT REF: | SH/GGA/C03                                 |
|--------------|--------------------------------------------|
| DESCRIPTION: | DIMENSIONED ELEVATIONS AND PRODUCT DETAILS |
| DRAWING REF: | SH/GGA/C03 - 001E                          |